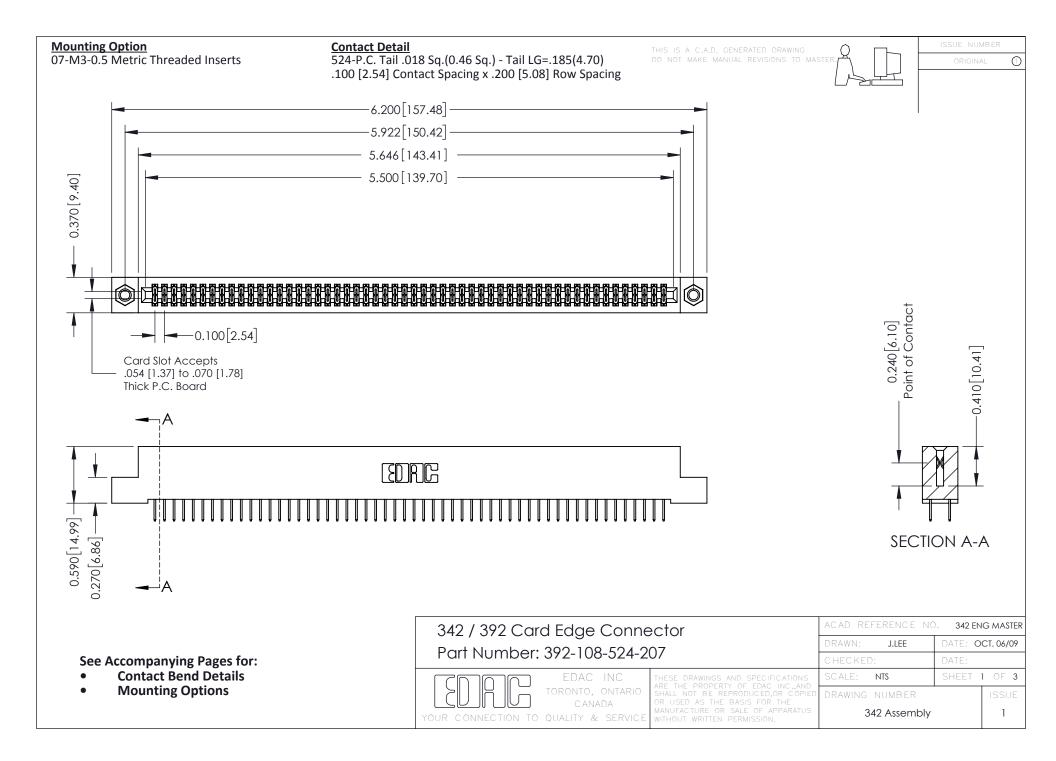

THIS IS A C.A.D. GENERATED DRAWING DO NOT MAKE MANUAL REVISIONS TO MASTER. ISSUE NUMBER

ORIGINAL

1



| 342 / 392 Series Card Edge Connector<br>Contact Bend Detail |                                                                                                                                                                                                  | ACAD REFERENCE NO. 342 ENG MASTER |             |                  |        |
|-------------------------------------------------------------|--------------------------------------------------------------------------------------------------------------------------------------------------------------------------------------------------|-----------------------------------|-------------|------------------|--------|
|