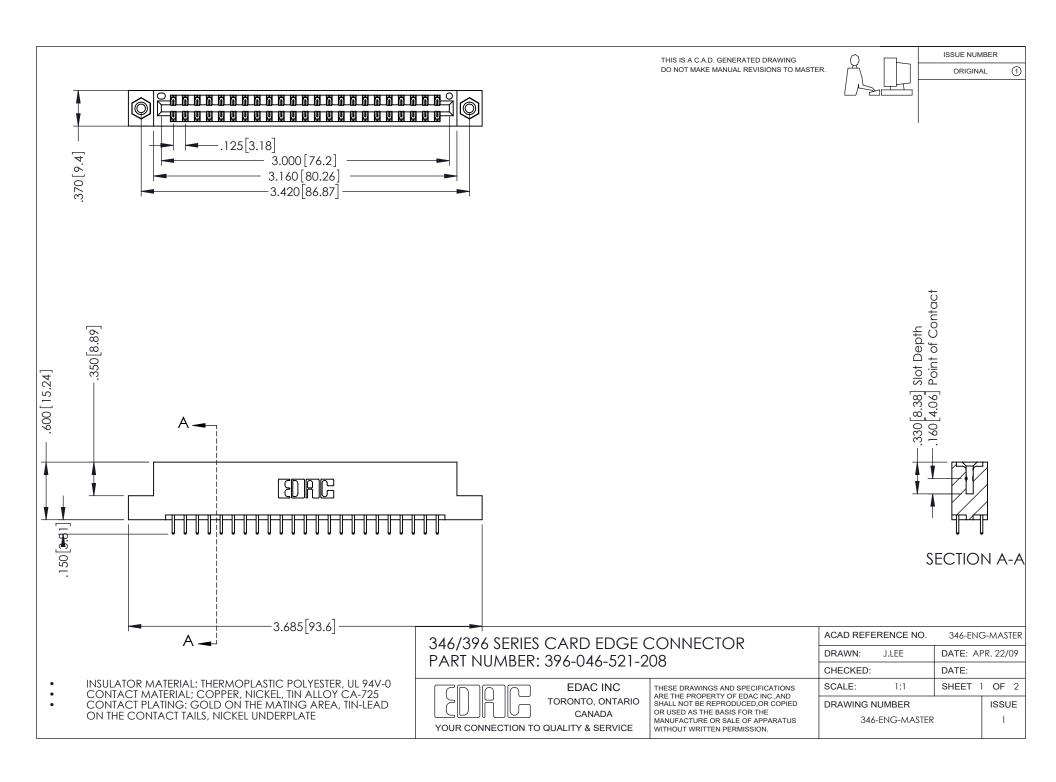

## **Contact Code 556**

INSULATOR MATERIAL: THERMOPLASTIC POLYESTER, UL 94V-0 CONTACT MATERIAL; COPPER, NICKEL, TIN ALLOY CA-725 CONTACT PLATING: GOLD ON THE MATING AREA, TIN-LEAD

ON THE CONTACT TAILS, NICKEL UNDERPLATE

## 346/396 SERIES CARD EDGE CONNECTOR CONTACT CODE 555,556,558,559,560 DIMENSIONS

YOUR CONNECTION TO QUALITY & SERVICE

**EDAC INC** TORONTO, ONTARIO CANADA

THESE DRAWINGS AND SPECIFICATIONS ARE THE PROPERTY OF EDAC INC.,AND SHALL NOT BE REPRODUCED, OR COPIED OR USED AS THE BASIS FOR THE MANUFACTURE OR SALE OF APPARATUS WITHOUT WRITTEN PERMISSION.