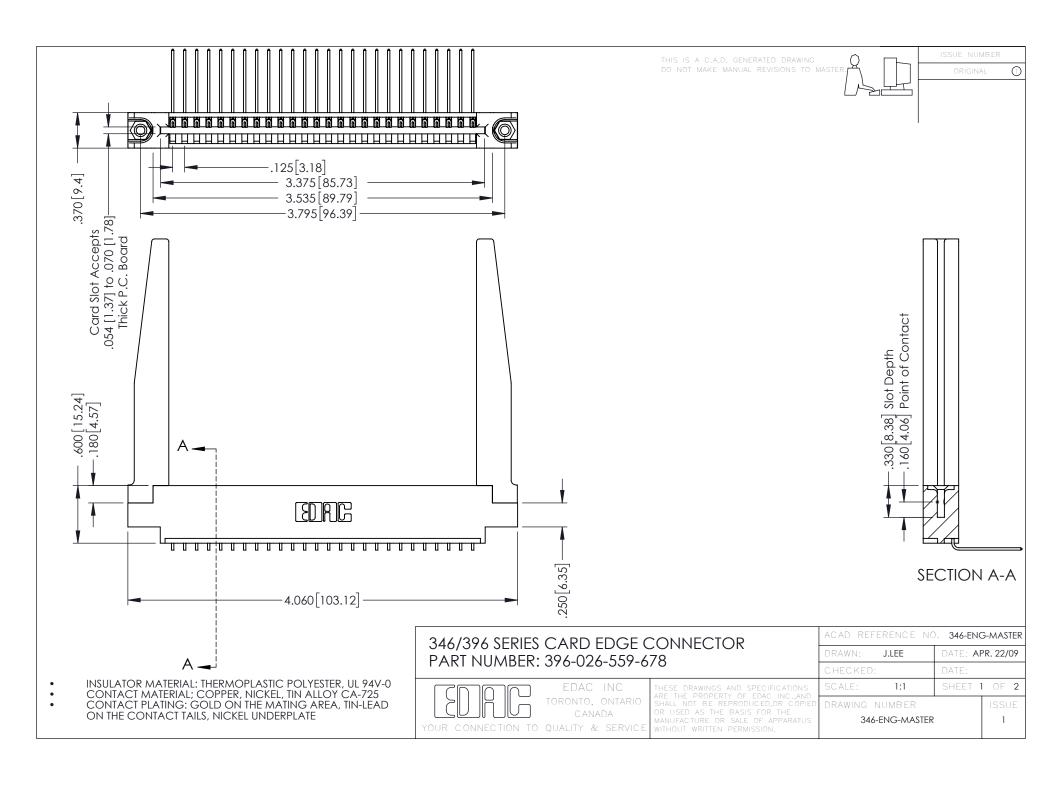

**Contact Code 555** 

**Contact Code 556** 

INSULATOR MATERIAL: THERMOPLASTIC POLYESTER, UL 94V-0 CONTACT MATERIAL; COPPER, NICKEL, TIN ALLOY CA-725 CONTACT PLATING: GOLD ON THE MATING AREA, TIN-LEAD

ON THE CONTACT TAILS, NICKEL UNDERPLATE

## 346/396 SERIES CARD EDGE CONNECTOR CONTACT CODE 555,556,558,559,560 DIMENSIONS

YOUR CONNECTION TO QUALITY & SERVICE

|   | ACAD REFERENCE NO. 346-ENG-MASTER |                  |
|---|-----------------------------------|------------------|
|   | DRAWN: J.LEE                      | DATE: APR. 22/09 |
|   | CHECKED:                          | DATE:            |
|   | SCALE: 1:1                        | SHEET 2 OF 2     |
| D | DRAWING NUMBER                    | ISSUE            |