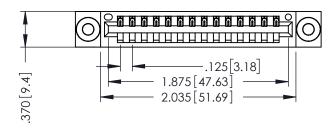

346/396 SERIES CARD EDGE CONNECTOR PART NUMBER: 396-014-540-103

**EDAC INC** TORONTO, ONTARIO CANADA

THESE DRAWINGS AND SPECIFICATIONS ARE THE PROPERTY OF EDAC INC.,AND SHALL NOT BE REPRODUCED,OR COPIED OR USED AS THE BASIS FOR THE MANUFACTURE OR SALE OF APPARATUS WITHOUT WRITTEN PERMISSION.

| ACAD REFERENCE NO. |       | 346-ENG-MASTER |           |
|--------------------|-------|----------------|-----------|
| DRAWN: .           | J.LEE | DATE: AF       | PR. 22/09 |
| CHECKED:           |       | DATE:          |           |
| SCALE:             | 1:1   | SHEET          | OF 2      |
| DRAWING NU         |       | ISSUE          |           |
| 247 ENG MASTER     |       |                | , ,       |