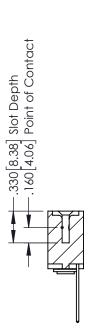

## **Contact Code 555**

## **Contact Code 556**

INSULATOR MATERIAL: THERMOPLASTIC POLYESTER, UL 94V-0 CONTACT MATERIAL; COPPER, NICKEL, TIN ALLOY CA-725 CONTACT PLATING: GOLD ON THE MATING AREA, TIN-LEAD

ON THE CONTACT TAILS, NICKEL UNDERPLATE