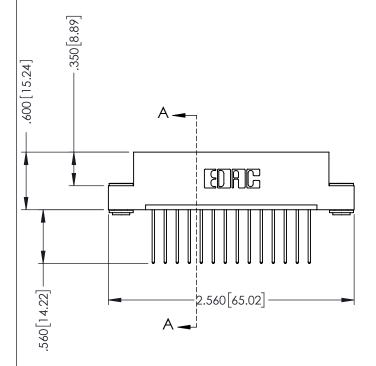

THIS IS A C.A.D. GENERATED DRAWING DO NOT MAKE MANUAL REVISIONS TO MASTER.



ISSUE NUMBER

ORIGINAL

1





- INSULATOR MATERIAL: THERMOPLASTIC POLYESTER, UL 94V-0 CONTACT MATERIAL; COPPER, NICKEL, TIN ALLOY CA-725 CONTACT PLATING: GOLD ON THE MATING AREA, TIN-LEAD
  - ON THE CONTACT TAILS, NICKEL UNDERPLATE

346/396 SERIES CARD EDGE CONNECTOR PART NUMBER: 396-014-540-103



**EDAC INC** TORONTO, ONTARIO CANADA

THESE DRAWINGS AND SPECIFICATIONS ARE THE PROPERTY OF EDAC INC.,AND SHALL NOT BE REPRODUCED,OR COPIED OR USED AS THE BASIS FOR THE MANUFACTURE OR SALE OF APPARATUS WITHOUT WRITTEN PERMISSION.

| ACAD REFERENCE NO. |       | 346-ENG-MASTER |           |
|--------------------|-------|----------------|-----------|
| DRAWN: .           | J.LEE | DATE: AF       | PR. 22/09 |
| CHECKED:           |       | DATE:          |           |
| SCALE:             | 1:1   | SHEET          | OF 2