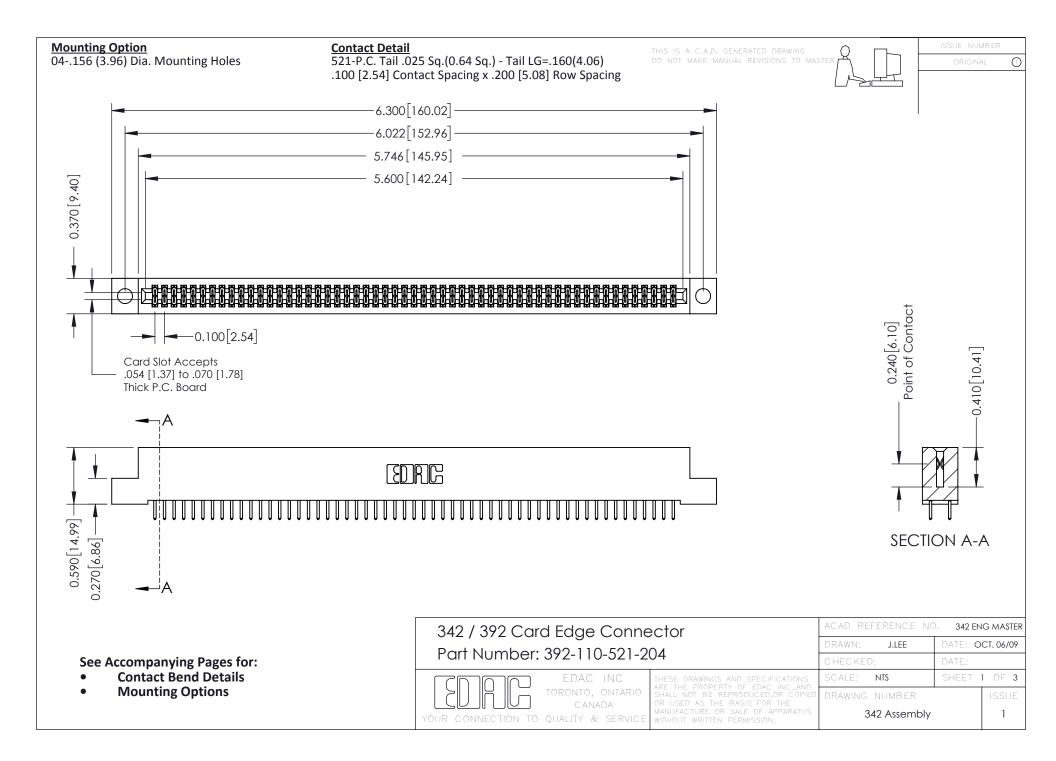

THIS IS A C.A.D. GENERATED DRAWING DO NOT MAKE MANUAL REVISIONS TO MASTER. ISSUE NUMBER

ORIGINAL

1



| 342 / 392 Series Card Edge Connector<br>Contact Bend Detail |                                                                                                                                                                                                  | ACAD REFERENCE NO. 342 ENG MASTER |             |                  |        |
|-------------------------------------------------------------|--------------------------------------------------------------------------------------------------------------------------------------------------------------------------------------------------|-----------------------------------|-------------|------------------|--------|
|