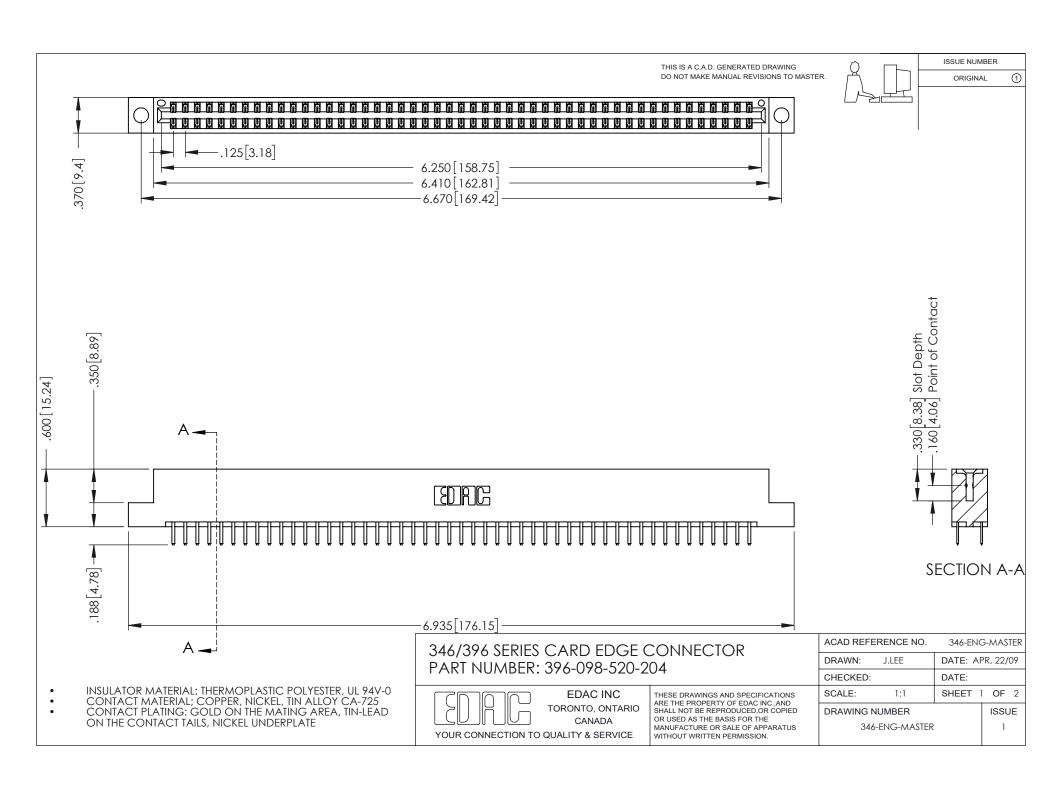

## **Contact Code 556**

INSULATOR MATERIAL: THERMOPLASTIC POLYESTER, UL 94V-0 CONTACT MATERIAL; COPPER, NICKEL, TIN ALLOY CA-725 CONTACT PLATING: GOLD ON THE MATING AREA, TIN-LEAD

ON THE CONTACT TAILS, NICKEL UNDERPLATE

## 346/396 SERIES CARD EDGE CONNECTOR CONTACT CODE 555,556,558,559,560 DIMENSIONS

YOUR CONNECTION TO QUALITY & SERVICE

**EDAC INC** TORONTO, ONTARIO CANADA

THESE DRAWINGS AND SPECIFICATIONS ARE THE PROPERTY OF EDAC INC.,AND SHALL NOT BE REPRODUCED, OR COPIED OR USED AS THE BASIS FOR THE MANUFACTURE OR SALE OF APPARATUS WITHOUT WRITTEN PERMISSION.