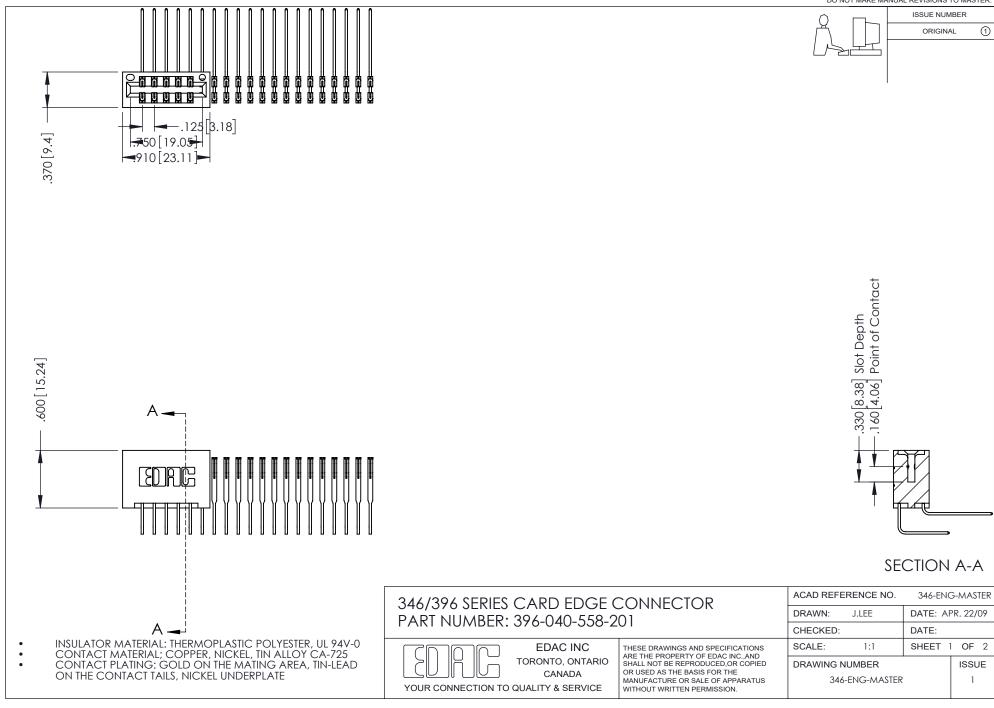

## **Contact Code 556**

INSULATOR MATERIAL: THERMOPLASTIC POLYESTER, UL 94V-0 CONTACT MATERIAL; COPPER, NICKEL, TIN ALLOY CA-725 CONTACT PLATING: GOLD ON THE MATING AREA, TIN-LEAD

ON THE CONTACT TAILS, NICKEL UNDERPLATE

## 346/396 SERIES CARD EDGE CONNECTOR CONTACT CODE 555,556,558,559,560 DIMENSIONS

YOUR CONNECTION TO QUALITY & SERVICE

**EDAC INC** TORONTO, ONTARIO CANADA

THESE DRAWINGS AND SPECIFICATIONS ARE THE PROPERTY OF EDAC INC.,AND SHALL NOT BE REPRODUCED, OR COPIED OR USED AS THE BASIS FOR THE MANUFACTURE OR SALE OF APPARATUS WITHOUT WRITTEN PERMISSION.