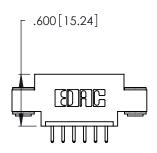

THIS IS A C.A.D. GENERATED DRAWING DO NOT MAKE MANUAL REVISIONS TO MASTER.

ISSUE NUMBER

ORIGINAL

1

| Card Slot Accepts .054 [1.37] to .070 [1.78] —— Thick P.C. Board |
|------------------------------------------------------------------|
|                                                                  |
| .330 [8.38] Card Slot                                            |
| .160 [4.07] Point of Contact $^{\perp}$                          |

346/396 SERIES CARD EDGE CONNECTOR PART NUMBER: 396-006-520-603

**EDAC INC** TORONTO, ONTARIO CANADA

THESE DRAWINGS AND SPECIFICATIONS ARE THE PROPERTY OF EDAC INC.,AND SHALL NOT BE REPRODUCED, OR COPIED OR USED AS THE BASIS FOR THE MANUFACTURE OR SALE OF APPARATUS WITHOUT WRITTEN PERMISSION.