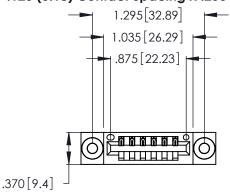

Contact Dimensions: 520-P.C. Tail .030x.018 (0.76x0.46) - Tail LG. = .175 (4.45) .125 (3.18) Contact Spacing x .250 (6.35) Row Spacing

- INSULATOR MATERIAL: THERMOPLASTIC POLYESTER, UL 94V-0 CONTACT MATERIAL; COPPER, NICKEL, TIN ALLOY CA-725
- CONTACT PLATING: GOLD ON THE MATING AREA, TIN-LEAD ON THE CONTACT TAILS, NICKEL UNDERPLATE

346/396 SERIES CARD EDGE CONNECTOR PART NUMBER: 396-006-520-603

**EDAC INC** TORONTO, ONTARIO CANADA

THESE DRAWINGS AND SPECIFICATIONS ARE THE PROPERTY OF EDAC INC.,AND SHALL NOT BE REPRODUCED, OR COPIED OR USED AS THE BASIS FOR THE MANUFACTURE OR SALE OF APPARATUS WITHOUT WRITTEN PERMISSION.