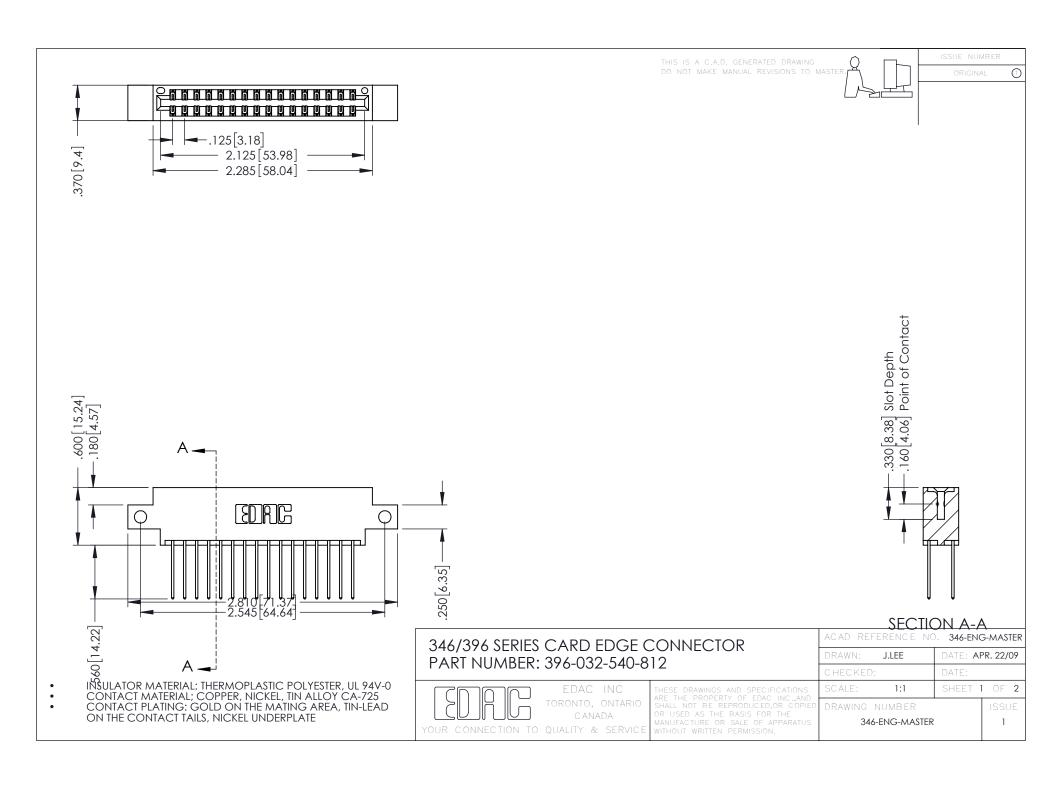

**Contact Code 555** 

**Contact Code 556** 

INSULATOR MATERIAL: THERMOPLASTIC POLYESTER, UL 94V-0 CONTACT MATERIAL; COPPER, NICKEL, TIN ALLOY CA-725 CONTACT PLATING: GOLD ON THE MATING AREA, TIN-LEAD

ON THE CONTACT TAILS, NICKEL UNDERPLATE

## 346/396 SERIES CARD EDGE CONNECTOR CONTACT CODE 555,556,558,559,560 DIMENSIONS

YOUR CONNECTION TO QUALITY & SERVICE

|   | ACAD REFERENCE NO. 346-ENG-MASTER |                  |
|---|-----------------------------------|------------------|
|   | DRAWN: J.LEE                      | DATE: APR. 22/09 |
|   | CHECKED:                          | DATE:            |
|   | SCALE: 1:1                        | SHEET 2 OF 2     |
| D | DRAWING NUMBER                    | ISSUE            |