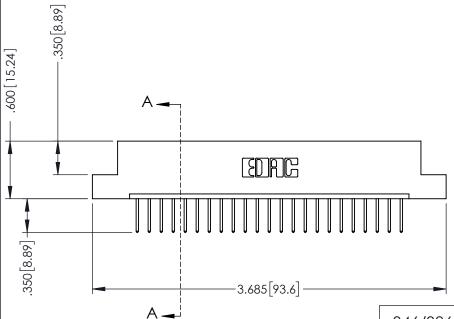

THIS IS A C.A.D. GENERATED DRAWING DO NOT MAKE MANUAL REVISIONS TO MASTER.

ISSUE NUMBER

ORIGINAL

1

.330 [8.38] Slot Depth .160 [4.06] Point of Contact **SECTION A-A** 

346/396 SERIES CARD EDGE CONNECTOR PART NUMBER: 396-023-526-108

ACAD REFERENCE NO.

346-ENG-MASTER

346-ENG-MASTER

INSULATOR MATERIAL: THERMOPLASTIC POLYESTER, UL 94V-0 CONTACT MATERIAL; COPPER, NICKEL, TIN ALLOY CA-725 CONTACT PLATING: GOLD ON THE MATING AREA, TIN-LEAD ON THE CONTACT TAILS, NICKEL UNDERPLATE

## 346/396 SERIES CARD EDGE CONNECTOR CONTACT CODE 555,556,558,559,560 DIMENSIONS

YOUR CONNECTION TO QUALITY & SERVICE

**EDAC INC** TORONTO, ONTARIO CANADA

THESE DRAWINGS AND SPECIFICATIONS ARE THE PROPERTY OF EDAC INC.,AND SHALL NOT BE REPRODUCED, OR COPIED OR USED AS THE BASIS FOR THE MANUFACTURE OR SALE OF APPARATUS WITHOUT WRITTEN PERMISSION.