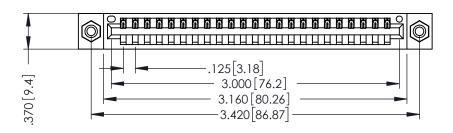

THIS IS A C.A.D. GENERATED DRAWING DO NOT MAKE MANUAL REVISIONS TO MASTER.

ISSUE NUMBER

ORIGINAL

1

.330 [8.38] Slot Depth .160 [4.06] Point of Contact **SECTION A-A** 

346/396 SERIES CARD EDGE CONNECTOR PART NUMBER: 396-023-526-108

ACAD REFERENCE NO.

346-ENG-MASTER

346-ENG-MASTER

INSULATOR MATERIAL: THERMOPLASTIC POLYESTER, UL 94V-0 CONTACT MATERIAL; COPPER, NICKEL, TIN ALLOY CA-725 CONTACT PLATING: GOLD ON THE MATING AREA, TIN-LEAD ON THE CONTACT TAILS, NICKEL UNDERPLATE

## 346/396 SERIES CARD EDGE CONNECTOR CONTACT CODE 555,556,558,559,560 DIMENSIONS

YOUR CONNECTION TO QUALITY & SERVICE

**EDAC INC** TORONTO, ONTARIO CANADA

THESE DRAWINGS AND SPECIFICATIONS ARE THE PROPERTY OF EDAC INC.,AND SHALL NOT BE REPRODUCED, OR COPIED OR USED AS THE BASIS FOR THE MANUFACTURE OR SALE OF APPARATUS WITHOUT WRITTEN PERMISSION.