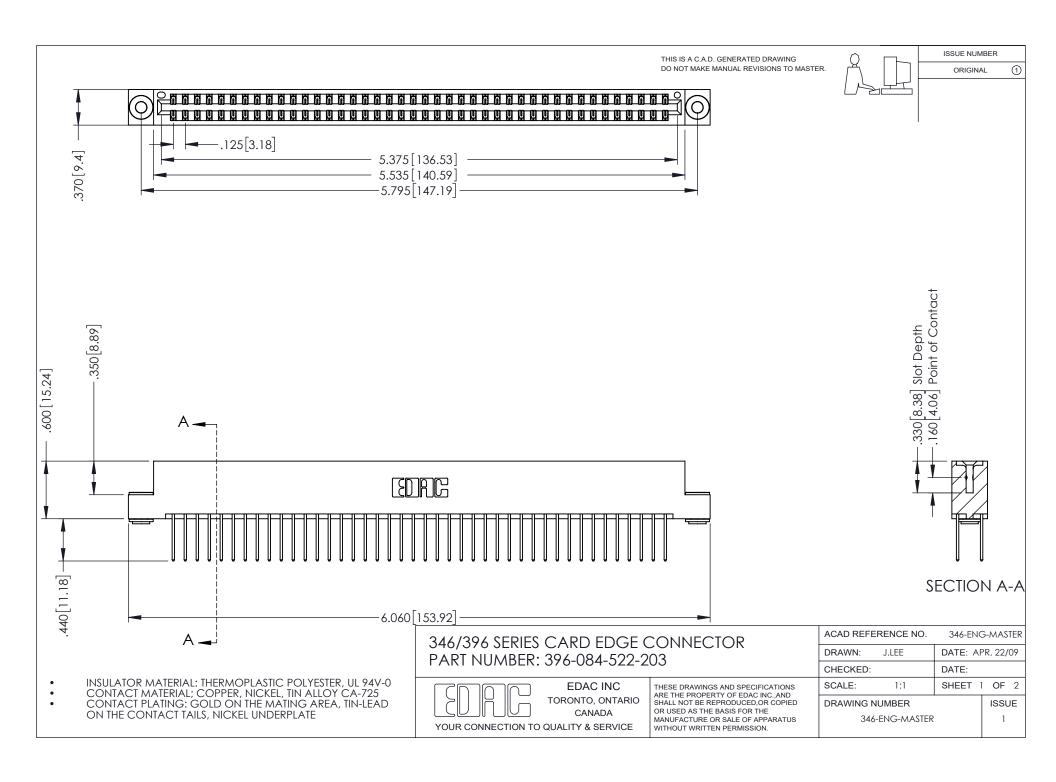

## **Contact Code 556**

INSULATOR MATERIAL: THERMOPLASTIC POLYESTER, UL 94V-0 CONTACT MATERIAL; COPPER, NICKEL, TIN ALLOY CA-725 CONTACT PLATING: GOLD ON THE MATING AREA, TIN-LEAD

ON THE CONTACT TAILS, NICKEL UNDERPLATE

## 346/396 SERIES CARD EDGE CONNECTOR CONTACT CODE 555,556,558,559,560 DIMENSIONS

YOUR CONNECTION TO QUALITY & SERVICE

**EDAC INC** TORONTO, ONTARIO CANADA

THESE DRAWINGS AND SPECIFICATIONS ARE THE PROPERTY OF EDAC INC.,AND SHALL NOT BE REPRODUCED, OR COPIED OR USED AS THE BASIS FOR THE MANUFACTURE OR SALE OF APPARATUS WITHOUT WRITTEN PERMISSION.