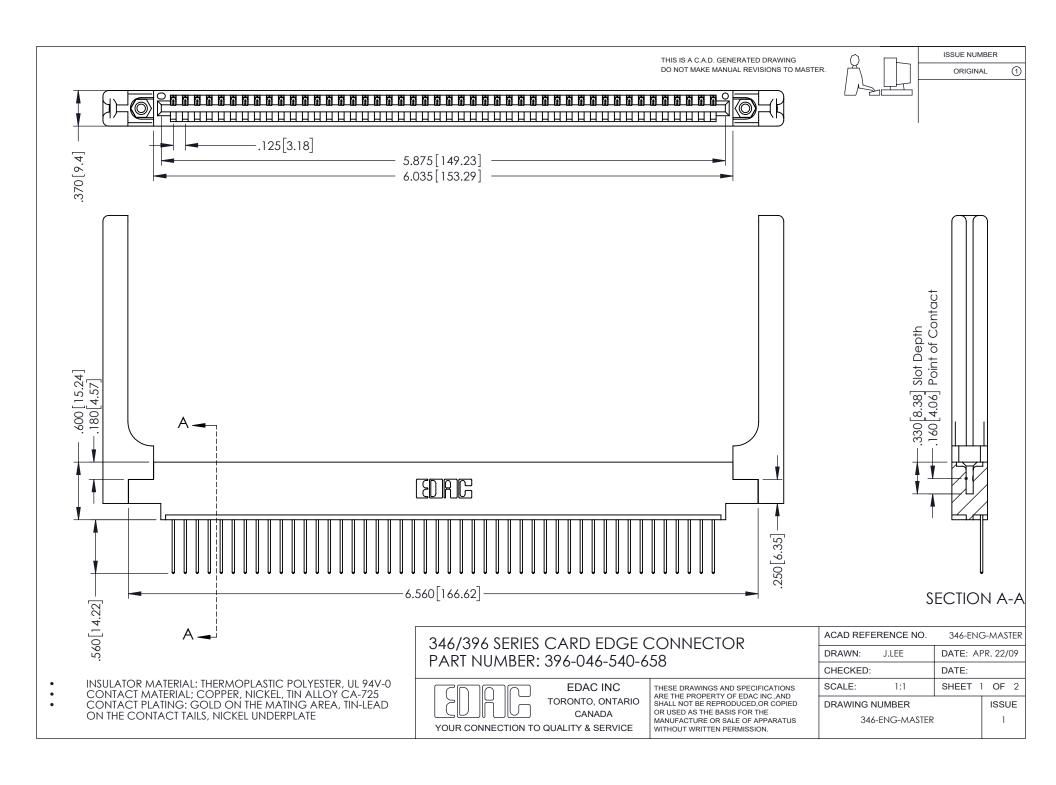

ISSUE NUMBER ORIGINAL 1

## **Contact Code 556**

INSULATOR MATERIAL: THERMOPLASTIC POLYESTER, UL 94V-0 CONTACT MATERIAL; COPPER, NICKEL, TIN ALLOY CA-725 CONTACT PLATING: GOLD ON THE MATING AREA, TIN-LEAD

ON THE CONTACT TAILS, NICKEL UNDERPLATE

## 346/396 SERIES CARD EDGE CONNECTOR CONTACT CODE 555,556,558,559,560 DIMENSIONS

YOUR CONNECTION TO QUALITY & SERVICE

**EDAC INC** TORONTO, ONTARIO CANADA

THESE DRAWINGS AND SPECIFICATIONS ARE THE PROPERTY OF EDAC INC.,AND SHALL NOT BE REPRODUCED, OR COPIED OR USED AS THE BASIS FOR THE MANUFACTURE OR SALE OF APPARATUS WITHOUT WRITTEN PERMISSION.