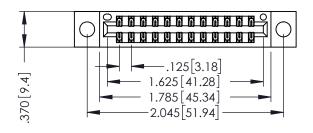

346/396 SERIES CARD EDGE CONNECTOR PART NUMBER: 396-024-522-204

YOUR CONNECTION TO QUALITY & SERVICE

**EDAC INC** TORONTO, ONTARIO CANADA

THESE DRAWINGS AND SPECIFICATIONS ARE THE PROPERTY OF EDAC INC., AND SHALL NOT BE REPRODUCED,OR COPIED OR USED AS THE BASIS FOR THE MANUFACTURE OR SALE OF APPARATUS WITHOUT WRITTEN PERMISSION.

| ACAD REFERENCE NO. | 346-ENG-MASTER |           |
|--------------------|----------------|-----------|
| DRAWN: J.LEE       | DATE: AF       | PR. 22/09 |
| CHECKED:           | DATE:          |           |
| SCALE: 1:1         | SHEET          | OF 2      |
| DRAWING NUMBER     |                | ISSUE     |
| 344-ENG-MASTER     |                | 1         |

346-ENG-MASTER

ISSUE NUMBER ORIGINAL 1