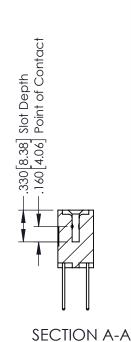

## **Contact Code 555**

## **Contact Code 556**

INSULATOR MATERIAL: THERMOPLASTIC POLYESTER, UL 94V-0 CONTACT MATERIAL; COPPER, NICKEL, TIN ALLOY CA-725 CONTACT PLATING: GOLD ON THE MATING AREA, TIN-LEAD

ON THE CONTACT TAILS, NICKEL UNDERPLATE