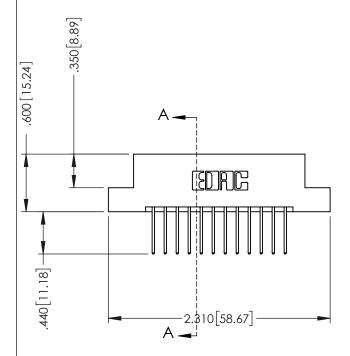

## 346/396 SERIES CARD EDGE CONNECTOR CONTACT CODE 555,556,558,559,560 DIMENSIONS

YOUR CONNECTION TO QUALITY & SERVICE

**EDAC INC** TORONTO, ONTARIO CANADA

THESE DRAWINGS AND SPECIFICATIONS ARE THE PROPERTY OF EDAC INC.,AND SHALL NOT BE REPRODUCED, OR COPIED OR USED AS THE BASIS FOR THE MANUFACTURE OR SALE OF APPARATUS WITHOUT WRITTEN PERMISSION.

|  | ACAD REFERENCE NO. | 346-ENG-MASTER   |  |
|--|--------------------|------------------|--|
|  | DRAWN: J.LEE       | DATE: APR. 22/09 |  |
|  | CHECKED:           | DATE:            |  |
|  | SCALE: 1:1         | SHEET 2 OF 2     |  |
|  | DRAWING NUMBER     | ISSUE            |  |
|  | 346-ENG-MASTER     | 1                |  |