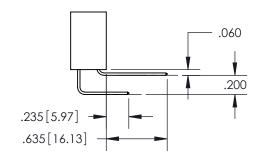

ISSUE NUMBER

ORIGINAL

1

.152[3.86] .362[9.19] .125(3.18) to .210(5.33) .045(1.14) to .060(1.52)

**Contact Code 558** 

**Contact Code 559** 

**Contact Code 560** 

| 345/395 SERIES CARD EDGE CONNECTOR          |
|---------------------------------------------|
| CONTACT CODE 555,556,558,559,560 DIMENSIONS |

Outside Tails

Between Tails

| S | ACAD REFERE    | NCE NO. | 345-EN          | G-MASTER |
|---|----------------|---------|-----------------|----------|
|   | DRAWN: R.STA   | .MONICA | DATE:MAY.16/201 |          |
|   | CHECKED:       |         | DATE:           |          |
|   | SCALE:         | 1:1     | SHEET           | 2 OF 2   |
|   | DRAWING NUMBER |         | ISSUE           |          |
|   | 345-ENG-MASTER |         |                 | 1        |