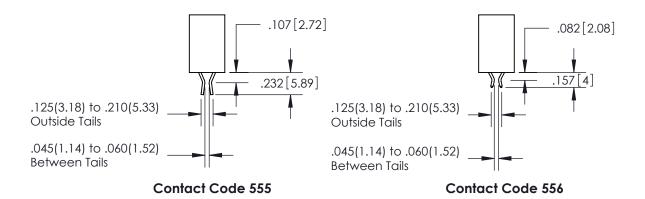

ISSUE NUMBER

ORIGINAL

1

.152[3.86] .362[9.19] .125(3.18) to .210(5.33) .045(1.14) to .060(1.52)

**Contact Code 558** 

**Contact Code 559** 

**Contact Code 560** 

| 345/395 SERIES CARD EDGE CONNECTOR          |
|---------------------------------------------|
| CONTACT CODE 555,556,558,559,560 DIMENSIONS |

Outside Tails

Between Tails

| S | ACAD REFERE    | NCE NO. | 345-EN          | G-MASTER |
|---|----------------|---------|-----------------|----------|
|   | DRAWN: R.STA   | .MONICA | DATE:MAY.16/201 |          |
|   | CHECKED:       |         | DATE:           |          |
|   | SCALE:         | 1:1     | SHEET           | 2 OF 2   |
|   | DRAWING NUMBER |         | ISSUE           |          |
|   | 345-ENG-MASTER |         |                 | 1        |