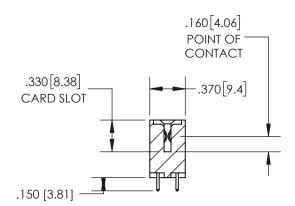

-2.235 [56.77] -1.975 50.17 "D" 1.660[42.16] 1.500 [38.1] -2x Ø.156[3.96] CARD SLOT ACCEPTS -.054" [1.37] TO .070"[1.78] 600 [15.24] THICK PCB EDNG

THIS IS A C.A.D. GENERATED DRAWING DO NOT MAKE MANUAL REVISIONS TO MASTER.

## SECTION A-A

**Contact Dimensions:** 521-P.C. Tail .025 Sq.(0.64 Sq.) - Tail LG=.150(3.81) .100 (2.54) Contact Spacing x .200 (5.08) Row Spacing

INSULATOR MATERIAL: THERMOPLASTIC PBT, UL 94V-0 CONTACT MATERIAL; COPPER TIN ALLOY CONTACT PLATING: GOLD ON THE MATING AREA, TIN PLATING ON THE CONTACT TAILS, NICKEL UNDERPLATE

345/395 SERIES CARD EDGE CONNECTOR PART NUMBER: 395-028-521-504

YOUR CONNECTION TO QUALITY & SERVICE

**EDAC INC** TORONTO, ONTARIO CANADA

THESE DRAWINGS AND SPECIFICATIONS ARE THE PROPERTY OF EDAC INC.,AND SHALL NOT BE REPRODUCED, OR COPIED OR USED AS THE BASIS FOR THE MANUFACTURE OR SALE OF APPARATUS WITHOUT WRITTEN PERMISSION.