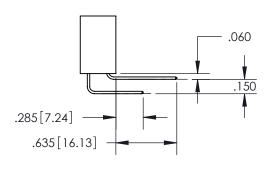

ISSUE NUMBER

ORIGINAL

1

.152[3.86] .362[9.19] .125(3.18) to .210(5.33) .045(1.14) to .060(1.52)

**Contact Code 558** 

**Contact Code 559** 

**Contact Code 560** 

| 345/395 SERIES CARD EDGE CONNECTOR          |
|---------------------------------------------|
| CONTACT CODE 555,556,558,559,560 DIMENSIONS |

Outside Tails

Between Tails

| S | ACAD REFERE    | NCE NO. | 345-EN          | G-MASTER |
|---|----------------|---------|-----------------|----------|
|   | DRAWN: R.STA   | .MONICA | DATE:MAY.16/201 |          |
|   | CHECKED:       |         | DATE:           |          |
|   | SCALE:         | 1:1     | SHEET           | 2 OF 2   |
|   | DRAWING NUMBER |         | ISSUE           |          |
|   | 345-ENG-MASTER |         |                 | 1        |