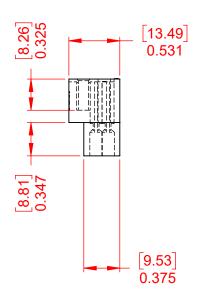

THIS IS A C.A.D. GENERATED DRAWING DO NOT MAKE MANUAL REVISIONS TO MASTER.

ORIGINAL

(1)

NOTES:

MATERIAL:HOUSING:DIALLYL PTHYHALATE, UL94V-0CONTACT MATERIAL:COPPER ALLOYCONTACT PLATING:GOLD PLATING OVER NICKELINSERTION FORCE:6 TO 16 Oz (0.56 TO 4.45N) PER CONTACTWITHDRAWAL FORCE:6 TO 16 Oz (0.56 TO 4.45N) PER CONTACT

OPERATING TEMPERATURE: -65°C ~ 125°C

CONTACT TYPE: 000 - No Contacts Assembled

|                                                                                                   | 415 & 438 SERIES CARD EDGE                                                     |                                                                                                                                                                                                                |                                 |                  |       |
|---------------------------------------------------------------------------------------------------|--------------------------------------------------------------------------------|----------------------------------------------------------------------------------------------------------------------------------------------------------------------------------------------------------------|---------------------------------|------------------|-------|
|                                                                                                   |                                                                                |                                                                                                                                                                                                                | SW REFERENCE NO.: 415 ASSEMBLY  |                  |       |
|                                                                                                   |                                                                                |                                                                                                                                                                                                                | DRAWN: W.T                      | DATE: AUG. 01/20 | 018   |
|                                                                                                   |                                                                                |                                                                                                                                                                                                                | CHECKED:                        | DATE:            |       |
| THIS SERIES FULLY CONFORMS TO<br>THE EUROPEAN UNION DIRECTIVES<br>2011/65/EU FOR RoHS COMPLIANCY. | EDAC INC<br>TORONTO, ONTARIO<br>CANADA<br>YOUR CONNECTION TO QUALITY & SERVICE | THESE DRAWINGS AND SPECIFICATIONS<br>ARE THE PROPERTY OF EDAC INC.,AND<br>SHALL NOT BE REPRODUCED,OR COPIED<br>OR USED AS THE BASIS FOR THE<br>MANUFACTURE OR SALE OF APPARATUS<br>WITHOUT WRITTEN PERMISSION. | SCALE: 1:1                      | SHEET 1 OF       | 1     |
|                                                                                                   |                                                                                |                                                                                                                                                                                                                | DRAWING NUMBER: 415-017-000-122 |                  | ISSUE |
|                                                                                                   |                                                                                |                                                                                                                                                                                                                | PART NUMBER: 415-017-           | 000-122          | 1     |