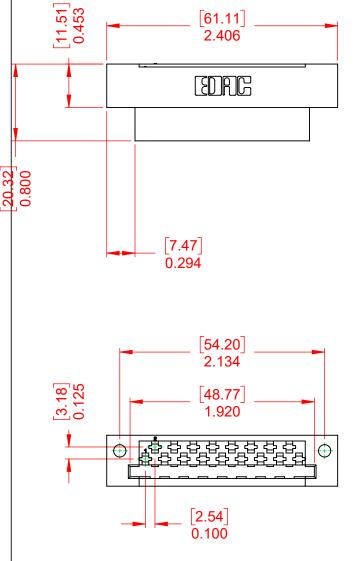

THIS IS A C.A.D. GENERATED DRAWING DO NOT MAKE MANUAL REVISIONS TO MASTER.

ORIGINAL

(1)

NOTES:

MATERIAL:HOUSING:DIALLYL PTHYHALATE, UL94V-0CONTACT MATERIAL:COPPER ALLOYCONTACT PLATING:GOLD PLATING OVER NICKELINSERTION FORCE:6 TO 16 Oz (0.56 TO 4.45N) PER CONTACTWITHDRAWAL FORCE:6 TO 16 Oz (0.56 TO 4.45N) PER CONTACT

OPERATING TEMPERATURE: -65°C ~ 125°C

CONTACT TYPE: 000 - No Contacts Assembled

|                                                                                                   | 415 & 438 SERIES CARD EDGE                                                     |                                                                                                                                                                                                                |                                 |                  |       |
|---------------------------------------------------------------------------------------------------|--------------------------------------------------------------------------------|----------------------------------------------------------------------------------------------------------------------------------------------------------------------------------------------------------------|---------------------------------|------------------|-------|
|                                                                                                   |                                                                                |                                                                                                                                                                                                                | SW REFERENCE NO.: 415 ASSEMBLY  |                  |       |
|                                                                                                   |                                                                                |                                                                                                                                                                                                                | DRAWN: W.T                      | DATE: AUG. 01/20 | 018   |
|                                                                                                   |                                                                                |                                                                                                                                                                                                                | CHECKED:                        | DATE:            |       |
| THIS SERIES FULLY CONFORMS TO<br>THE EUROPEAN UNION DIRECTIVES<br>2011/65/EU FOR RoHS COMPLIANCY. | EDAC INC<br>TORONTO, ONTARIO<br>CANADA<br>YOUR CONNECTION TO QUALITY & SERVICE | THESE DRAWINGS AND SPECIFICATIONS<br>ARE THE PROPERTY OF EDAC INC.,AND<br>SHALL NOT BE REPRODUCED,OR COPIED<br>OR USED AS THE BASIS FOR THE<br>MANUFACTURE OR SALE OF APPARATUS<br>WITHOUT WRITTEN PERMISSION. | SCALE: 1:1                      | SHEET 1 OF       | 1     |
|                                                                                                   |                                                                                |                                                                                                                                                                                                                | DRAWING NUMBER: 415-017-000-122 |                  | ISSUE |
|                                                                                                   |                                                                                |                                                                                                                                                                                                                | PART NUMBER: 415-017-           | 000-122          | 1     |