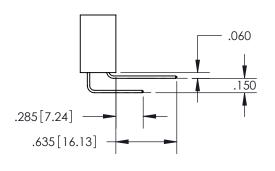

THIS IS A C.A.D. GENERATED DRAWING DO NOT MAKE MANUAL REVISIONS TO MASTER.

ISSUE NUMBER

ORIGINAL

.160 4.06 POINT OF CONTACT .330[8.38] -.370[9.4] **CARD SLOT** 

<u>Contact Dimensions:</u> 556-Extender Board Bend (Code 520 Contacts) See Sheet 2 for Contact Code 555, 556, 558, 559, 560 Dimensions

INSULATOR MATERIAL: THERMOPLASTIC PBT, UL 94V-0 CONTACT MATERIAL; COPPER TIN ALLOY CONTACT PLATING: GOLD ON THE MATING AREA, TIN PLATING ON THE CONTACT TAILS, NICKEL UNDERPLATE

345/395 SERIES CARD EDGE CONNECTOR PART NUMBER: 395-072-556-804