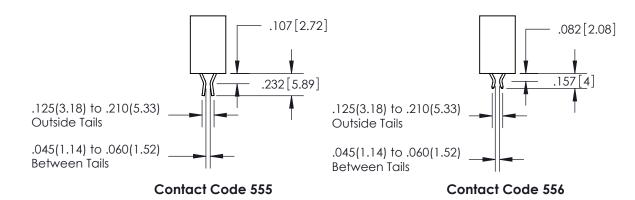

THIS IS A C.A.D. GENERATED DRAWING DO NOT MAKE MANUAL REVISIONS TO MASTER.

ISSUE NUMBER

ORIGINAL

.160 4.06 POINT OF CONTACT .330[8.38] -.370[9.4] **CARD SLOT** 

<u>Contact Dimensions:</u> 556-Extender Board Bend (Code 520 Contacts) See Sheet 2 for Contact Code 555, 556, 558, 559, 560 Dimensions

SECTION A-A

ISSUE NUMBER

ORIGINAL

1

**Contact Code 558** 

**Contact Code 559** 

**Contact Code 560** 

| 345/395 SERIES CARD EDGE CONNECTOR          |
|---------------------------------------------|
| CONTACT CODE 555,556,558,559,560 DIMENSIONS |

Outside Tails

Between Tails

| ACAD REFERENCE NO.  | 345-ENG-MASTER   |  |
|---------------------|------------------|--|
| DRAWN: R.STA.MONICA | DATE:MAY.16/2017 |  |
| <br>CHECKED:        | DATE:            |  |
| SCALE: 1:1          | SHEET 2 OF 2     |  |
| DRAWING NUMBER      | ISSUE            |  |
| 345-ENG-MASTER      | 1                |  |
|                     |                  |  |