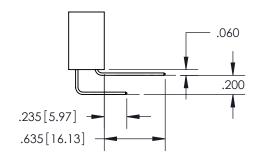

THIS IS A C.A.D. GENERATED DRAWING DO NOT MAKE MANUAL REVISIONS TO MASTER.

ISSUE NUMBER

ORIGINAL

.160 4.06 POINT OF CONTACT .330[8.38] -.370[9.4] **CARD SLOT** 

<u>Contact Dimensions:</u> 556-Extender Board Bend (Code 520 Contacts) See Sheet 2 for Contact Code 555, 556, 558, 559, 560 Dimensions

SECTION A-A

ISSUE NUMBER

ORIGINAL

1

**Contact Code 558** 

**Contact Code 559** 

**Contact Code 560** 

| 345/395 SERIES CARD EDGE CONNECTOR          |
|---------------------------------------------|
| CONTACT CODE 555,556,558,559,560 DIMENSIONS |