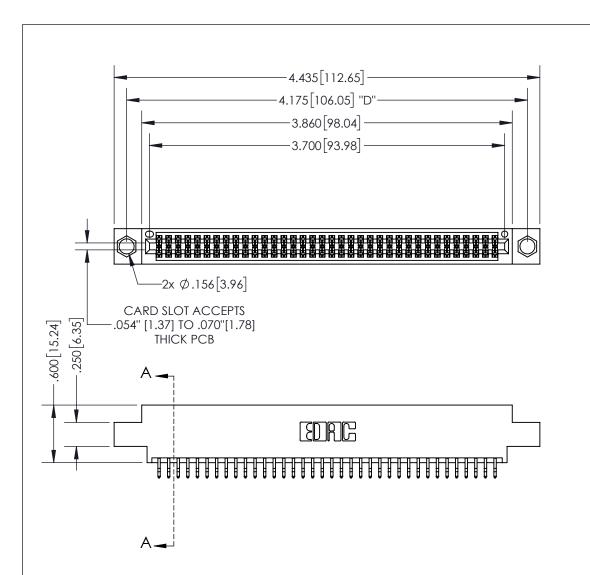

THIS IS A C.A.D. GENERATED DRAWING DO NOT MAKE MANUAL REVISIONS TO MASTER.

ISSUE NUMBER

ORIGINAL

.160 4.06 POINT OF CONTACT .330[8.38] -.370[9.4] **CARD SLOT** 

<u>Contact Dimensions:</u> 556-Extender Board Bend (Code 520 Contacts) See Sheet 2 for Contact Code 555, 556, 558, 559, 560 Dimensions

INSULATOR MATERIAL: THERMOPLASTIC PBT, UL 94V-0 CONTACT MATERIAL; COPPER TIN ALLOY CONTACT PLATING: GOLD ON THE MATING AREA, TIN PLATING ON THE CONTACT TAILS, NICKEL UNDERPLATE

345/395 SERIES CARD EDGE CONNECTOR PART NUMBER: 395-072-556-804