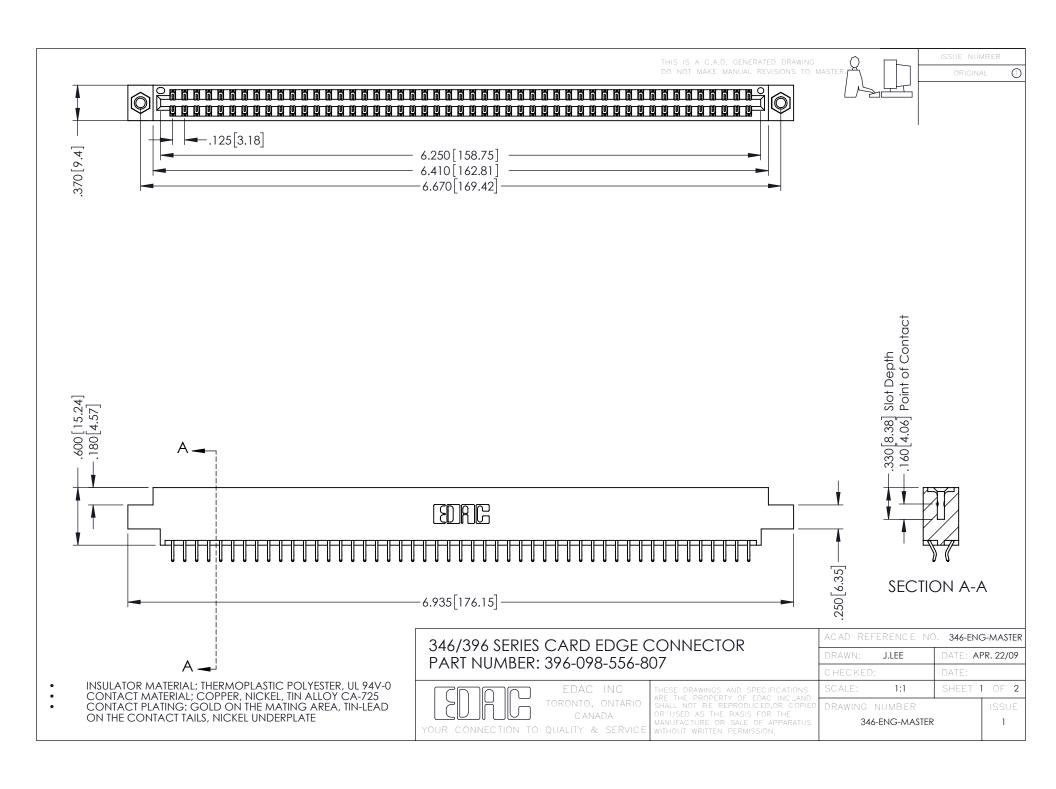

**Contact Code 555** 

**Contact Code 556** 

INSULATOR MATERIAL: THERMOPLASTIC POLYESTER, UL 94V-0 CONTACT MATERIAL; COPPER, NICKEL, TIN ALLOY CA-725

CONTACT PLATING: GOLD ON THE MATING AREA, TIN-LEAD ON THE CONTACT TAILS, NICKEL UNDERPLATE