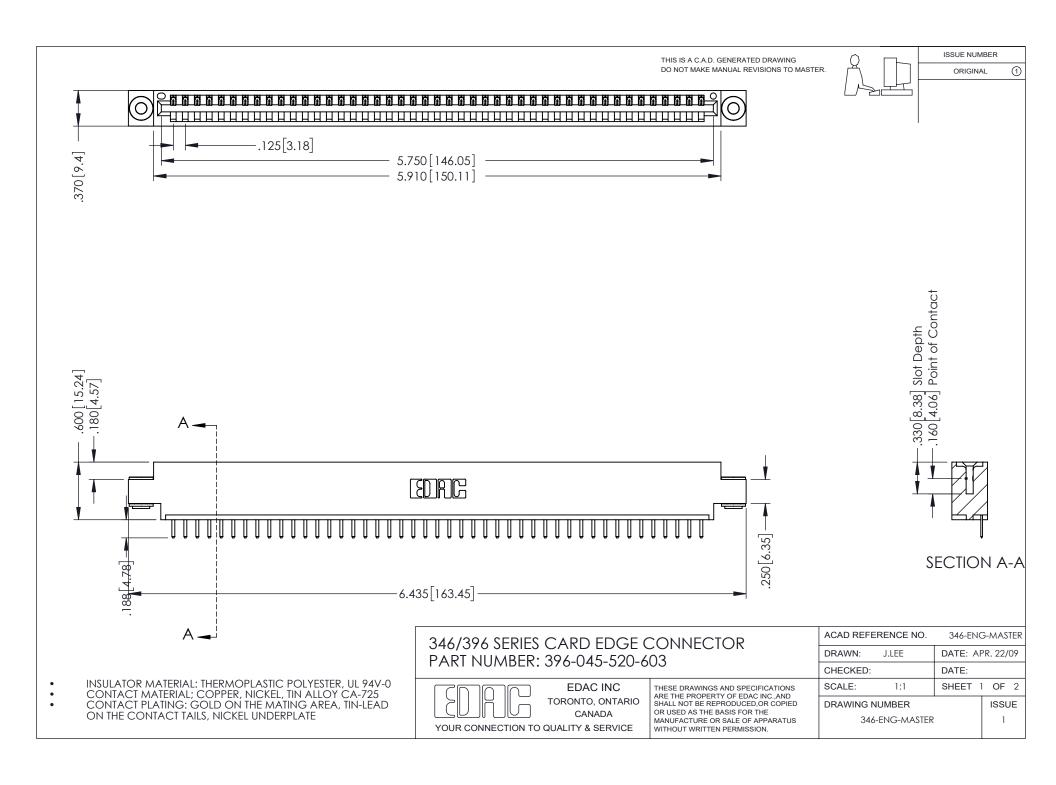

ISSUE NUMBER ORIGINAL 1

## **Contact Code 556**

INSULATOR MATERIAL: THERMOPLASTIC POLYESTER, UL 94V-0 CONTACT MATERIAL; COPPER, NICKEL, TIN ALLOY CA-725 CONTACT PLATING: GOLD ON THE MATING AREA, TIN-LEAD

ON THE CONTACT TAILS, NICKEL UNDERPLATE

## 346/396 SERIES CARD EDGE CONNECTOR CONTACT CODE 555,556,558,559,560 DIMENSIONS

YOUR CONNECTION TO QUALITY & SERVICE

**EDAC INC** TORONTO, ONTARIO CANADA

THESE DRAWINGS AND SPECIFICATIONS ARE THE PROPERTY OF EDAC INC.,AND SHALL NOT BE REPRODUCED, OR COPIED OR USED AS THE BASIS FOR THE MANUFACTURE OR SALE OF APPARATUS WITHOUT WRITTEN PERMISSION.