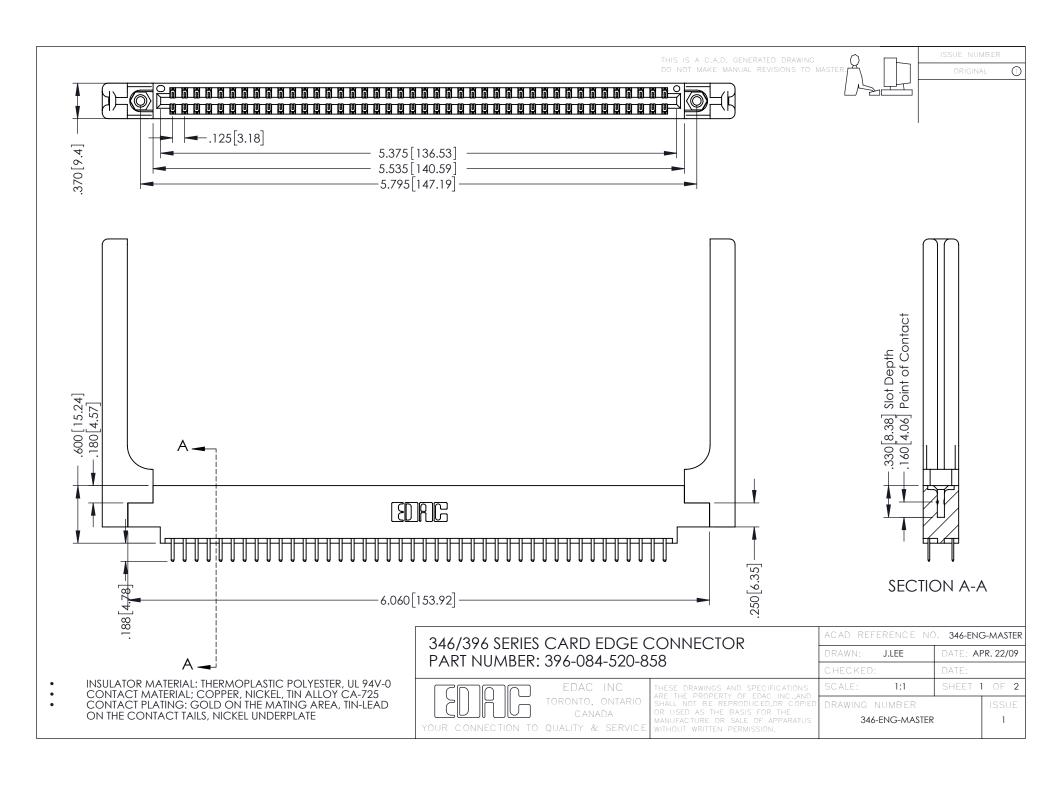

**Contact Code 555** 

**Contact Code 556** 

INSULATOR MATERIAL: THERMOPLASTIC POLYESTER, UL 94V-0 CONTACT MATERIAL; COPPER, NICKEL, TIN ALLOY CA-725

CONTACT PLATING: GOLD ON THE MATING AREA, TIN-LEAD ON THE CONTACT TAILS, NICKEL UNDERPLATE

## 346/396 SERIES CARD EDGE CONNECTOR CONTACT CODE 555,556,558,559,560 DIMENSIONS

YOUR CONNECTION TO QUALITY & SERVICE

|   | ACAD REFERENCE NO. 346-ENG-MASTER |                  |
|---|-----------------------------------|------------------|
|   | DRAWN: J.LEE                      | DATE: APR. 22/09 |
|   | CHECKED:                          | DATE:            |
|   | SCALE: 1:1                        | SHEET 2 OF 2     |
| D | DRAWING NUMBER                    | ISSUE            |