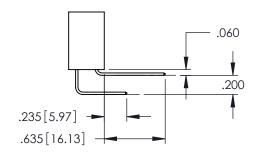

WING NUMBER ISSUE

345-ENG-MASTER 1

**Contact Code 558** 

Contact Code 559

**Contact Code 560** 

- INSULATOR MATERIAL: THERMOPLASTIC POLYESTER, UL 94V-0 DAP MATERIAL AVAILABLE UPON REQUEST

CONTACT MATERIAL; COPPER ALLOY CONTACT PLATING: GOLD ON THE MATING AREA, TIN PLATING ON THE CONTACT TAILS, NICKEL UNDERPLATE