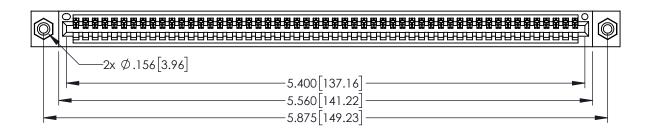

| 345/395 SERIES CARD EDGE CONNECTOR |
|------------------------------------|
| PART NUMBER: 395-053-544-408       |

EDNG

EDAC INC TORONTO, ONTARIO CANADA

YOUR CONNECTION TO QUALITY & SERVICE

THESE DRAWINGS AND SPECIFICATIONS
ARE THE PROPERTY OF EDAC INC.,AND
SHALL NOT BE REPRODUCED,OR COPIED
OR USED AS THE BASIS FOR THE
MANUFACTURE OR SALE OF APPARATUS
WITHOUT WRITTEN PERMISSION.

| ACAD REFERENCE NO. 345-ENG-MASTER |                  |  |
|-----------------------------------|------------------|--|
| DRAWN: R.STA.MONICA               | DATE:MAY.16/2017 |  |
| CHECKED:                          | DATE:            |  |
| SCALE: 1:1                        | SHEET 1 OF 2     |  |
| DRAWING NUMBER                    | ISSUE            |  |