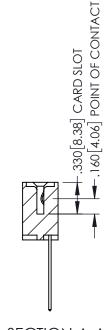

<u>Contact Dimensions:</u>
544-Wire Wrap .050x.025(1.27x0.64) - Tail LG=.750(19.05)
.100 (2.54) Contact Spacing x .200 (5.08) Row Spacing

THIS IS A C.A.D. GENERATED DRAWING DO NOT MAKE MANUAL REVISIONS TO MASTI

WING NUMBER ISSUE

345-ENG-MASTER 1

**Contact Code 558** 

Contact Code 559

**Contact Code 560** 

- INSULATOR MATERIAL: THERMOPLASTIC POLYESTER, UL 94V-0 DAP MATERIAL AVAILABLE UPON REQUEST

CONTACT MATERIAL; COPPER ALLOY CONTACT PLATING: GOLD ON THE MATING AREA, TIN PLATING ON THE CONTACT TAILS, NICKEL UNDERPLATE