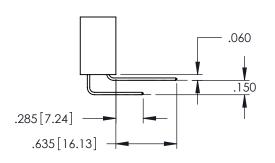

WING NUMBER ISSUE

345-ENG-MASTER 1

**Contact Code 558** 

Contact Code 559

**Contact Code 560** 

- INSULATOR MATERIAL: THERMOPLASTIC POLYESTER, UL 94V-0 DAP MATERIAL AVAILABLE UPON REQUEST

CONTACT MATERIAL; COPPER ALLOY CONTACT PLATING: GOLD ON THE MATING AREA, TIN PLATING ON THE CONTACT TAILS, NICKEL UNDERPLATE