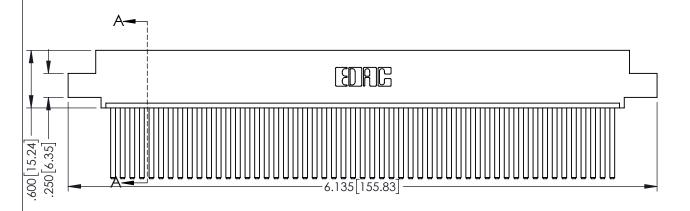

1220E NOMBER

ORIGINAL

1

SECTION A-A

INSULATOR MATERIAL: THERMOPLASTIC PBT BLACK, UL 94V-0

CONTACT MATERIAL; COPPER TIN ALLOY

CONTACT PLATING: GOLD ON THE MATING AREA, TIN PLATING ON THE CONTACT TAILS, NICKEL UNDERPLATE

| 345/395 SERIES CARD EDGE CONNECTOR |
|------------------------------------|
| PART NUMBER: 395-053-544-408       |

EDNG

EDAC INC TORONTO, ONTARIO CANADA

YOUR CONNECTION TO QUALITY & SERVICE

THESE DRAWINGS AND SPECIFICATIONS
ARE THE PROPERTY OF EDAC INC.,AND
SHALL NOT BE REPRODUCED,OR COPIED
OR USED AS THE BASIS FOR THE
MANUFACTURE OR SALE OF APPARATUS
WITHOUT WRITTEN PERMISSION.