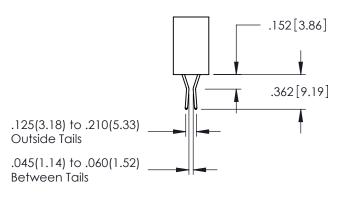

WING NUMBER ISSUE

345-ENG-MASTER 1

**Contact Code 558** 

Contact Code 559

**Contact Code 560** 

- INSULATOR MATERIAL: THERMOPLASTIC POLYESTER, UL 94V-0 DAP MATERIAL AVAILABLE UPON REQUEST

CONTACT MATERIAL; COPPER ALLOY CONTACT PLATING: GOLD ON THE MATING AREA, TIN PLATING ON THE CONTACT TAILS, NICKEL UNDERPLATE