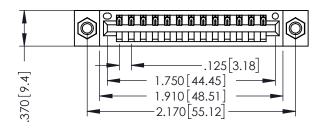

THIS IS A C.A.D. GENERATED DRAWING DO NOT MAKE MANUAL REVISIONS TO MASTER.

ISSUE NUMBER

ORIGINAL

1

INSULATOR MATERIAL: THERMOPLASTIC POLYESTER, UL 94V-0 CONTACT MATERIAL; COPPER, NICKEL, TIN ALLOY CA-725 CONTACT PLATING: GOLD ON THE MATING AREA, TIN-LEAD

ON THE CONTACT TAILS, NICKEL UNDERPLATE

| 346/396 SERIES CARD EDGE CONNECTOR |
|------------------------------------|
| PART NUMBER: 396-013-521-107       |

YOUR CONNECTION TO QUALITY & SERVICE

**EDAC INC** TORONTO, ONTARIO CANADA

THESE DRAWINGS AND SPECIFICATIONS ARE THE PROPERTY OF EDAC INC.,AND SHALL NOT BE REPRODUCED, OR COPIED OR USED AS THE BASIS FOR THE MANUFACTURE OR SALE OF APPARATUS WITHOUT WRITTEN PERMISSION.

| ACAD REFERENCE NO. |       | 346-ENG-MASTER |           |
|--------------------|-------|----------------|-----------|
| DRAWN:             | J.LEE | DATE: AF       | PR. 22/09 |
| CHECKED:           |       | DATE:          |           |
| SCALE:             | 1:1   | SHEET          | OF 2      |
| DRAWING NUMBER     |       |                | ISSUE     |
| 24/ ENC MASTED     |       |                | 1 1       |