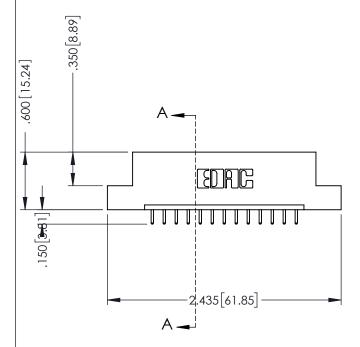

**SECTION A-A** 

.330 [8.38] Slot Depth .160 [4.06] Point of Contact

346-ENG-MASTER

ISSUE NUMBER ORIGINAL 1

## **Contact Code 555**

## **Contact Code 556**

INSULATOR MATERIAL: THERMOPLASTIC POLYESTER, UL 94V-0 CONTACT MATERIAL; COPPER, NICKEL, TIN ALLOY CA-725 CONTACT PLATING: GOLD ON THE MATING AREA, TIN-LEAD

ON THE CONTACT TAILS, NICKEL UNDERPLATE

## 346/396 SERIES CARD EDGE CONNECTOR CONTACT CODE 555,556,558,559,560 DIMENSIONS

YOUR CONNECTION TO QUALITY & SERVICE

**EDAC INC** TORONTO, ONTARIO CANADA

THESE DRAWINGS AND SPECIFICATIONS ARE THE PROPERTY OF EDAC INC.,AND SHALL NOT BE REPRODUCED, OR COPIED OR USED AS THE BASIS FOR THE MANUFACTURE OR SALE OF APPARATUS WITHOUT WRITTEN PERMISSION.

|   | ACAD REFERENCE NO. | 346-ENG-MASTER   |  |
|---|--------------------|------------------|--|
|   | DRAWN: J.LEE       | DATE: APR. 22/09 |  |
| ) | CHECKED:           | DATE:            |  |
|   | SCALE: 1:1         | SHEET 2 OF 2     |  |
|   | DRAWING NUMBER     | ISSUE            |  |
|   | 346-ENG-MASTER     | 1                |  |