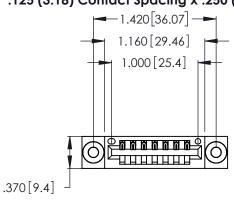

Contact Dimensions: 522-P.C. Tail .025 Sq. (0.64 Sq.) - Tail LG. =.440 (11.18) .125 (3.18) Contact Spacing x .250 (6.35) Row Spacing

- INSULATOR MATERIAL: THERMOPLASTIC POLYESTER, UL 94V-0 CONTACT MATERIAL; COPPER, NICKEL, TIN ALLOY CA-725
- CONTACT PLATING: GOLD ON THE MATING AREA, TIN-LEAD ON THE CONTACT TAILS, NICKEL UNDERPLATE

346/396 SERIES CARD EDGE CONNECTOR PART NUMBER: 396-007-522-603

**EDAC INC** TORONTO, ONTARIO CANADA

THESE DRAWINGS AND SPECIFICATIONS ARE THE PROPERTY OF EDAC INC.,AND SHALL NOT BE REPRODUCED, OR COPIED OR USED AS THE BASIS FOR THE MANUFACTURE OR SALE OF APPARATUS WITHOUT WRITTEN PERMISSION.