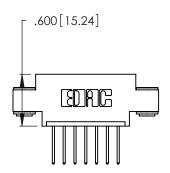

THIS IS A C.A.D. GENERATED DRAWING DO NOT MAKE MANUAL REVISIONS TO MASTER.

ISSUE NUMBER ORIGINAL 1

| Card Slot Accepts .054 [1.37] to .070 [1.78] —— Thick P.C. Board |  |
|------------------------------------------------------------------|--|
| .330 [8.38] Card Slot                                            |  |

346/396 SERIES CARD EDGE CONNECTOR PART NUMBER: 396-007-522-603

**EDAC INC** TORONTO, ONTARIO CANADA

THESE DRAWINGS AND SPECIFICATIONS ARE THE PROPERTY OF EDAC INC.,AND SHALL NOT BE REPRODUCED, OR COPIED OR USED AS THE BASIS FOR THE MANUFACTURE OR SALE OF APPARATUS WITHOUT WRITTEN PERMISSION.