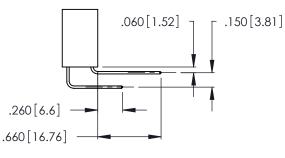

|  |

346/396 SERIES CARD EDGE CONNECTOR PART NUMBER: 396-007-522-603



**EDAC INC** TORONTO, ONTARIO CANADA

THESE DRAWINGS AND SPECIFICATIONS ARE THE PROPERTY OF EDAC INC.,AND SHALL NOT BE REPRODUCED, OR COPIED OR USED AS THE BASIS FOR THE MANUFACTURE OR SALE OF APPARATUS WITHOUT WRITTEN PERMISSION.

| ACAD REFERENCE NO. | 346-ENG-MASTER   |
|--------------------|------------------|
| DRAWN: J.LEE       | DATE: APR. 22/09 |
| CHECKED:           | DATE:            |
| SCALE: N.T.S       | SHEET 1 OF 2     |
| DRAWING NUMBER     | ISSUE            |
| 346-ENG-MASTER     | 1                |
|                    |                  |

THIS IS A C.A.D. GENERATED DRAWING DO NOT MAKE MANUAL REVISIONS TO MASTER.

Contact Code 556



ISSUE NUMBER

ORIGINAL

1





**Contact Code 555** 



.165 [4.19] .045(1.14) to .060(1.52) Between Tails .375 [9.54] .125(3.18) to .210(5.33) **Outside Tails** 

**Contact Code 558** 

## **Contact Code 559**

**Contact Code 560** 

## INSULATOR MATERIAL: THERMOPLASTIC POLYESTER, UL 94V-0 CONTACT MATERIAL; COPPER, NICKEL, TIN ALLOY CA-725 CONTACT PLATING: GOLD ON THE MATING AREA, TIN-LEAD

ON THE CONTACT TAILS, NICKEL UNDERPLATE

346/396 SERIES CARD EDGE CONNECTOR CONTACT CODE 555,556,558,559,560 DIMENSIONS



**EDAC INC** TORONTO, ONTARIO CANADA

THESE DRAWINGS AND SPECIFICATIONS ARE THE PROPERTY OF EDAC INC.,AND SHALL NOT BE REPRODUCED, OR COPIED OR USED AS THE BASIS FOR THE MANUFACTURE OR SALE OF APPARATUS WITHOUT WRITTEN PERMISSION.

|   | ACAD REFERENCE NO. | 346-ENG-MASTER   |
|---|--------------------|------------------|
| S | DRAWN: