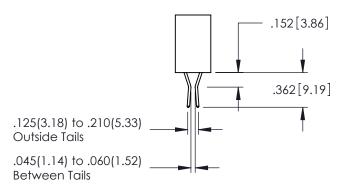

**SECTION A-A** 

**Contact Code 558** 

Contact Code 559

Contact Code 560

INSULATOR MATERIAL: THERMOPLASTIC POLYESTER, UL 94V-0

DAP MATERIAL AVAILABLE UPON REQUEST

CONTACT MATERIAL; COPPER ALLOY CONTACT PLATING: GOLD ON THE MATING AREA, TIN PLATING ON THE CONTACT TAILS, NICKEL UNDERPLATE

345/395 SERIES CARD EDGE CONNECTOR CONTACT CODE 555,556,558,559,560 DIMENSIONS

YOUR CONNECTION TO QUALITY & SERVICE

|    | ACAD REFERENCE NO   | . 345-ENG-MASTER |
|----|---------------------|------------------|
| c  | DRAWN: R.STA.MONICA | DATE:MAY.16/2017 |
| J  | CHECKED:            | DATE:            |
| )  | SCALE: 1:1          | SHEET 2 OF 2     |
| ED | DRAWING NUMBER      | ISSUE            |