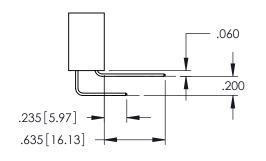

**SECTION A-A** 

**Contact Code 558** 

Contact Code 559

Contact Code 560

INSULATOR MATERIAL: THERMOPLASTIC POLYESTER, UL 94V-0

DAP MATERIAL AVAILABLE UPON REQUEST

CONTACT MATERIAL; COPPER ALLOY CONTACT PLATING: GOLD ON THE MATING AREA, TIN PLATING ON THE CONTACT TAILS, NICKEL UNDERPLATE

345/395 SERIES CARD EDGE CONNECTOR CONTACT CODE 555,556,558,559,560 DIMENSIONS

YOUR CONNECTION TO QUALITY & SERVICE

|    | ACAD REFERENCE NO   | . 345-ENG-MASTER |
|----|---------------------|------------------|
| c  | DRAWN: R.STA.MONICA | DATE:MAY.16/2017 |
| J  | CHECKED:            | DATE:            |
| )  | SCALE: 1:1          | SHEET 2 OF 2     |
| ED | DRAWING NUMBER      | ISSUE            |