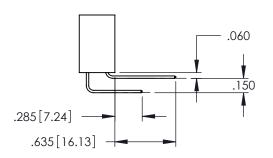

Contact Dimensions: 541-Wire Wrap .025 Sq.(0.64 Sq.) - Tail LG=.750(19.05) .100 (2.54) Contact Spacing x .200 (5.08) Row Spacing

.160[4.06] POINT OF CONTACT

[3.81]

-.330[8.38] CARD SLOT

1

INSULATOR MATERIAL: THERMOPLASTIC PBT BLACK, UL 94V-0

CONTACT MATERIAL; COPPER TIN ALLOY CONTACT PLATING: GOLD ON THE MATING AREA, TIN PLATING

ON THE CONTACT TAILS, NICKEL UNDERPLATE

| 345/395 SERIES CARD EDGE CONNECTOR |
|------------------------------------|
| PART NUMBER: 395-026-541-278       |