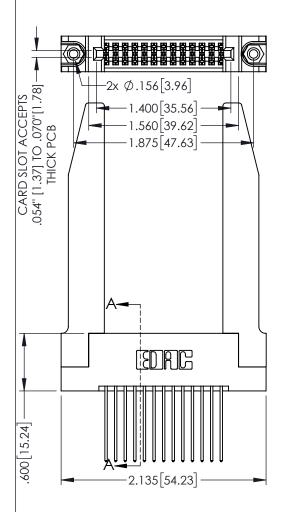

Contact Dimensions: 541-Wire Wrap .025 Sq.(0.64 Sq.) - Tail LG=.750(19.05) .100 (2.54) Contact Spacing x .200 (5.08) Row Spacing

.160[4.06] POINT OF CONTACT

[3.81]

-.330[8.38] CARD SLOT

1

INSULATOR MATERIAL: THERMOPLASTIC PBT BLACK, UL 94V-0

CONTACT MATERIAL; COPPER TIN ALLOY CONTACT PLATING: GOLD ON THE MATING AREA, TIN PLATING

ON THE CONTACT TAILS, NICKEL UNDERPLATE

| 345/395 SERIES CARD EDGE CONNECTOR |
|------------------------------------|
| PART NUMBER: 395-026-541-278       |