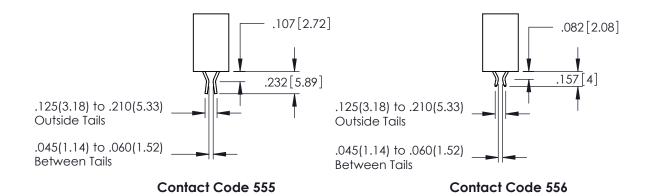

**SECTION A-A** 

**Contact Code 558** 

Contact Code 559

Contact Code 560

INSULATOR MATERIAL: THERMOPLASTIC POLYESTER, UL 94V-0

DAP MATERIAL AVAILABLE UPON REQUEST

CONTACT MATERIAL; COPPER ALLOY CONTACT PLATING: GOLD ON THE MATING AREA, TIN PLATING ON THE CONTACT TAILS, NICKEL UNDERPLATE

345/395 SERIES CARD EDGE CONNECTOR CONTACT CODE 555,556,558,559,560 DIMENSIONS

YOUR CONNECTION TO QUALITY & SERVICE

|    | ACAD REFERENCE NO   | . 345-ENG-MASTER |
|----|---------------------|------------------|
| c  | DRAWN: R.STA.MONICA | DATE:MAY.16/2017 |
| J  | CHECKED:            | DATE:            |
| )  | SCALE: 1:1          | SHEET 2 OF 2     |
| ED | DRAWING NUMBER      | ISSUE            |