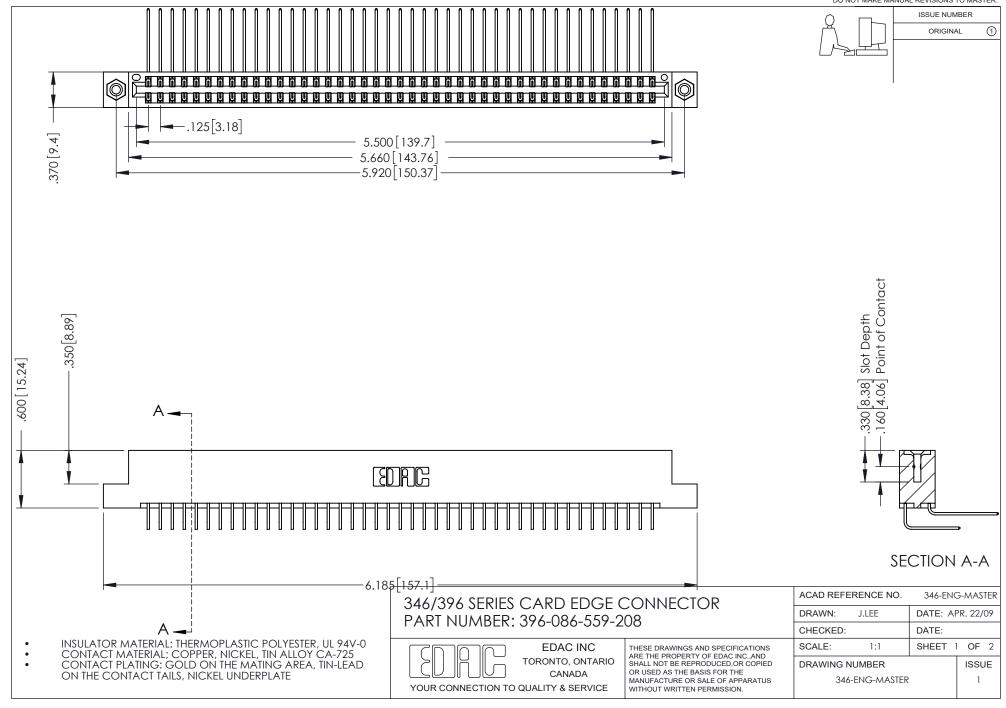

## **Contact Code 556**

INSULATOR MATERIAL: THERMOPLASTIC POLYESTER, UL 94V-0 CONTACT MATERIAL; COPPER, NICKEL, TIN ALLOY CA-725 CONTACT PLATING: GOLD ON THE MATING AREA, TIN-LEAD

ON THE CONTACT TAILS, NICKEL UNDERPLATE

## 346/396 SERIES CARD EDGE CONNECTOR CONTACT CODE 555,556,558,559,560 DIMENSIONS

YOUR CONNECTION TO QUALITY & SERVICE

**EDAC INC** TORONTO, ONTARIO CANADA

THESE DRAWINGS AND SPECIFICATIONS ARE THE PROPERTY OF EDAC INC.,AND SHALL NOT BE REPRODUCED, OR COPIED OR USED AS THE BASIS FOR THE MANUFACTURE OR SALE OF APPARATUS WITHOUT WRITTEN PERMISSION.