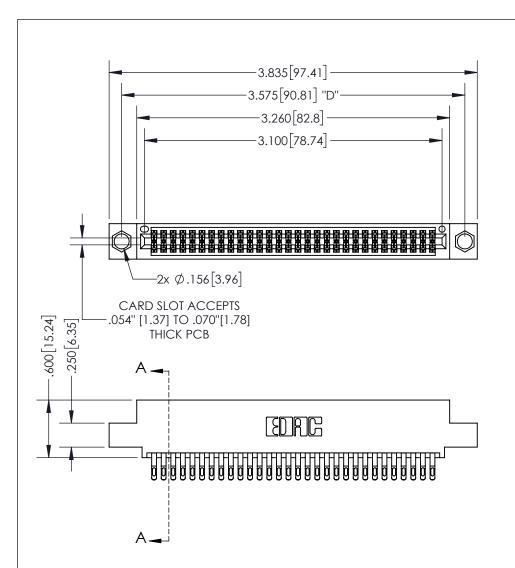

THIS IS A C.A.D. GENERATED DRAWING DO NOT MAKE MANUAL REVISIONS TO MASTER.

ISSUE NUMBER

ORIGINAL

.160 4.06 POINT OF CONTACT .330[8.38] -.370[9.4] **CARD SLOT** 

## SECTION A-A

<u>Contact Dimensions:</u> 555-Extender Board Bend (Code 500 Contacts) See Sheet 2 for Contact Code 555, 556, 558, 559, 560 Dimensions

INSULATOR MATERIAL: THERMOPLASTIC PBT, UL 94V-0 CONTACT MATERIAL; COPPER TIN ALLOY CONTACT PLATING: GOLD ON THE MATING AREA, TIN PLATING ON THE CONTACT TAILS, NICKEL UNDERPLATE

345/395 SERIES CARD EDGE CONNECTOR PART NUMBER: 395-060-555-504

YOUR CONNECTION TO QUALITY & SERVICE

**EDAC INC** TORONTO, ONTARIO CANADA

THESE DRAWINGS AND SPECIFICATIONS ARE THE PROPERTY OF EDAC INC.,AND SHALL NOT BE REPRODUCED, OR COPIED OR USED AS THE BASIS FOR THE MANUFACTURE OR SALE OF APPARATUS WITHOUT WRITTEN PERMISSION.

| ACAD REFERENCE NO.  |        | 345-ENG-MASTER  |       |
|---------------------|--------|-----------------|-------|
| DRAWN: R.STA.MONICA |        | DATEMAY.16/2017 |       |
| CHECKED:            |        | DATE:           |       |
| SCALE:              | 1:1    | SHEET           | OF 2  |
| DRAWING             | NUMBER |                 | ISSUE |
| 345-ENG-MASTER      |        |                 | 1     |