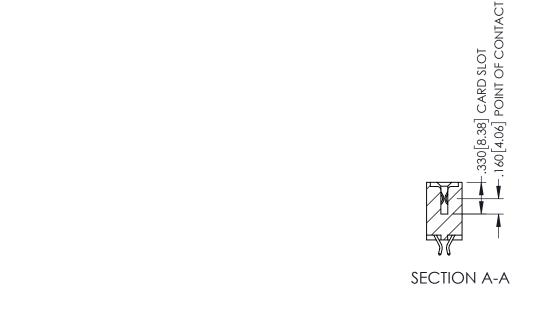

Contact Dimensions:
556-Extender Board Bend (Code 520 Contacts)
See Sheet 2 for Contact Code 555, 556, 558, 559, 560 Dimensions

ACAD REFERENCE NO. 345-ENG-MASTER

1

- INSULATOR MATERIAL: THERMOPLASTIC PBT BLACK, UL 94V-0
- CONTACT MATERIAL; COPPER TIN ALLOY CONTACT PLATING: GOLD ON THE MATING AREA, TIN PLATING ON THE CONTACT TAILS, NICKEL UNDERPLATE