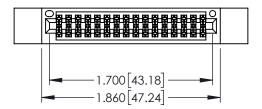

| 345/395 SERIES CARD EDGE CONNECTOR PART NUMBER: 395-032-556-512 |         |                                                                                                                                                                                                 | acad reference no. 345-eng-master |               |                 |           |
|-----------------------------------------------------------------|---------|-------------------------------------------------------------------------------------------------------------------------------------------------------------------------------------------------|-----------------------------------|---------------|-----------------|-----------|
|                                                                 |         |                                                                                                                                                                                                 | DRAWN:                            | R.STA.MONICA  | DATE: <b>MA</b> | Y.16/2017 |
|                                                                 |         |                                                                                                                                                                                                 | CHECKE                            | D:            | DATE:           |           |
|                                                                 |         | THESE DRAWINGS AND SPECIFICATIONS ARE THE PROPERTY OF EDAC INC.,AND SHALL NOT BE REPRODUCED,OR COPIED OR USED AS THE BASIS FOR THE MANUFACTURE OR SALE OF APPARATUS WITHOUT WRITTEN PERMISSION. | SCALE:                            | 1:1           | SHEET 1         | OF 2      |
| TORONTO, ONT                                                    | ONTARIO |                                                                                                                                                                                                 | DRAWING                           | NUMBER        |                 | ISSUE     |
| YOUR CONNECTION TO QUALITY &                                    | CANADA  |                                                                                                                                                                                                 | 34                                | 15-ENG-MASTER |                 | 1         |