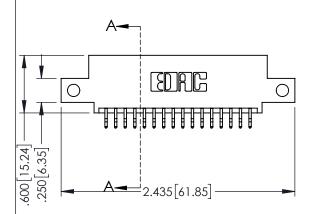

| 345/395 SERIES CARD EDGE CONNECTOR PART NUMBER: 395-032-556-512 |         |                                                                                                                                                                                                 | acad reference no. 345-eng-master |               |                 |           |
|-----------------------------------------------------------------|---------|-------------------------------------------------------------------------------------------------------------------------------------------------------------------------------------------------|-----------------------------------|---------------|-----------------|-----------|
|                                                                 |         |                                                                                                                                                                                                 | DRAWN:                            | R.STA.MONICA  | DATE: <b>MA</b> | Y.16/2017 |
|                                                                 |         |                                                                                                                                                                                                 | CHECKE                            | D:            | DATE:           |           |
|                                                                 |         | THESE DRAWINGS AND SPECIFICATIONS ARE THE PROPERTY OF EDAC INC.,AND SHALL NOT BE REPRODUCED,OR COPIED OR USED AS THE BASIS FOR THE MANUFACTURE OR SALE OF APPARATUS WITHOUT WRITTEN PERMISSION. | SCALE:                            | 1:1           | SHEET 1         | OF 2      |
| TORONTO, ONT                                                    | ONTARIO |                                                                                                                                                                                                 | DRAWING                           | NUMBER        |                 | ISSUE     |
| YOUR CONNECTION TO QUALITY &                                    | CANADA  |                                                                                                                                                                                                 | 34                                | 15-ENG-MASTER |                 | 1         |