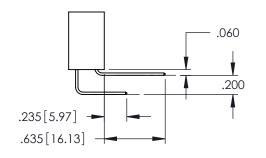

Contact Dimensions:
556-Extender Board Bend (Code 520 Contacts)
See Sheet 2 for Contact Code 555, 556, 558, 559, 560 Dimensions

ACAD REFERENCE NO. 345-ENG-MASTER

1

- INSULATOR MATERIAL: THERMOPLASTIC PBT BLACK, UL 94V-0
- CONTACT MATERIAL; COPPER TIN ALLOY CONTACT PLATING: GOLD ON THE MATING AREA, TIN PLATING ON THE CONTACT TAILS, NICKEL UNDERPLATE