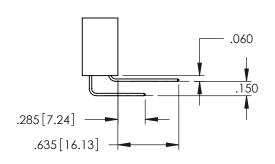

Contact Dimensions:
556-Extender Board Bend (Code 520 Contacts)
See Sheet 2 for Contact Code 555, 556, 558, 559, 560 Dimensions

ACAD REFERENCE NO. 345-ENG-MASTER

1

- INSULATOR MATERIAL: THERMOPLASTIC PBT BLACK, UL 94V-0
- CONTACT MATERIAL; COPPER TIN ALLOY CONTACT PLATING: GOLD ON THE MATING AREA, TIN PLATING ON THE CONTACT TAILS, NICKEL UNDERPLATE