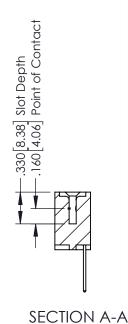

## **Contact Code 556**

INSULATOR MATERIAL: THERMOPLASTIC POLYESTER, UL 94V-0 CONTACT MATERIAL; COPPER, NICKEL, TIN ALLOY CA-725 CONTACT PLATING: GOLD ON THE MATING AREA, TIN-LEAD

ON THE CONTACT TAILS, NICKEL UNDERPLATE