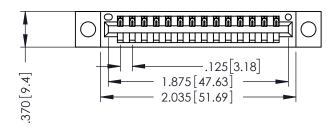

YOUR CONNECTION TO QUALITY & SERVICE

**EDAC INC** TORONTO, ONTARIO CANADA

346/396 SERIES CARD EDGE CONNECTOR

PART NUMBER: 396-014-522-104

THESE DRAWINGS AND SPECIFICATIONS ARE THE PROPERTY OF EDAC INC., AND SHALL NOT BE REPRODUCED,OR COPIED OR USED AS THE BASIS FOR THE MANUFACTURE OR SALE OF APPARATUS WITHOUT WRITTEN PERMISSION.

THIS IS A C.A.D. GENERATED DRAWING DO NOT MAKE MANUAL REVISIONS TO MASTER.

ISSUE NUMBER

ORIGINAL

1

INSULATOR MATERIAL: THERMOPLASTIC POLYESTER, UL 94V-0 CONTACT MATERIAL; COPPER, NICKEL, TIN ALLOY CA-725 CONTACT PLATING: GOLD ON THE MATING AREA, TIN-LEAD ON THE CONTACT TAILS, NICKEL UNDERPLATE