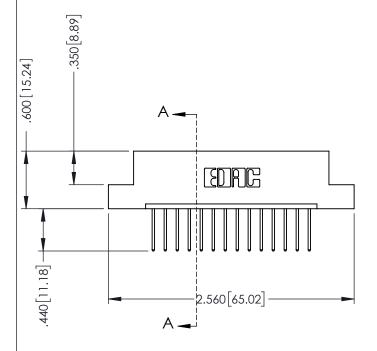

## 346/396 SERIES CARD EDGE CONNECTOR CONTACT CODE 555,556,558,559,560 DIMENSIONS

YOUR CONNECTION TO QUALITY & SERVICE

**EDAC INC** TORONTO, ONTARIO CANADA

THESE DRAWINGS AND SPECIFICATIONS ARE THE PROPERTY OF EDAC INC.,AND SHALL NOT BE REPRODUCED, OR COPIED OR USED AS THE BASIS FOR THE MANUFACTURE OR SALE OF APPARATUS WITHOUT WRITTEN PERMISSION.

## **Contact Code 555**