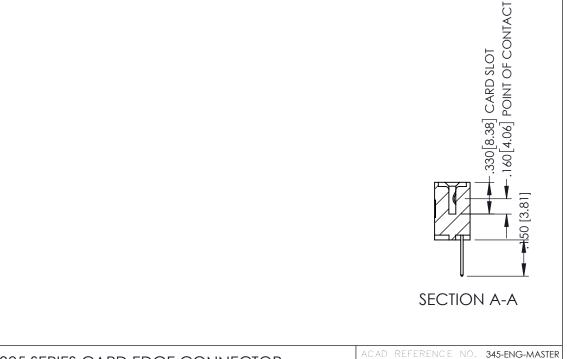

345/395 SERIES CARD EDGE CONNECTOR

**Contact Code 558** 

Contact Code 559

**Contact Code 560** 

INSULATOR MATERIAL: THERMOPLASTIC POLYESTER, UL 94V-0

DAP MATERIAL AVAILABLE UPON REQUEST

CONTACT MATERIAL; COPPER ALLOY CONTACT PLATING: GOLD ON THE MATING AREA, TIN PLATING ON THE CONTACT TAILS, NICKEL UNDERPLATE

## 345/395 SERIES CARD EDGE CONNECTOR CONTACT CODE 555,556,558,559,560 DIMENSIONS

YOUR CONNECTION TO QUALITY & SERVICE

|   | ACAD REFERENCE NO. 345-ENG-MASTER |                  |  |  |  |  |  |
|---|-----------------------------------|------------------|--|--|--|--|--|
|   | DRAWN: R.STA.MONICA               | DATE:MAY.16/2017 |  |  |  |  |  |
| , | CHECKED:                          | DATE:            |  |  |  |  |  |
|   | SCALE: 1:1                        | SHEET 2 OF 2     |  |  |  |  |  |
| D | DRAWING NUMBER                    | ISSUE            |  |  |  |  |  |