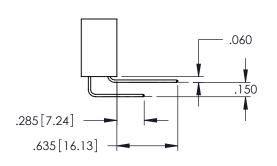

<u>Contact Dimensions:</u>
523-P.C. Tail .025 Sq.(0.64 Sq.) - Tail LG=.390(9.91)
.100 (2.54) Contact Spacing x .200 (5.08) Row Spacing

- INSULATOR MATERIAL: THERMOPLASTIC PBT BLACK, UL 94V-0
- CONTACT MATERIAL; COPPER TIN ALLOY CONTACT PLATING: GOLD ON THE MATING AREA, TIN PLATING ON THE CONTACT TAILS, NICKEL UNDERPLATE