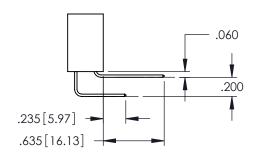

<u>Contact Dimensions:</u>
523-P.C. Tail .025 Sq.(0.64 Sq.) - Tail LG=.390(9.91)
.100 (2.54) Contact Spacing x .200 (5.08) Row Spacing

- INSULATOR MATERIAL: THERMOPLASTIC PBT BLACK, UL 94V-0
- CONTACT MATERIAL; COPPER TIN ALLOY CONTACT PLATING: GOLD ON THE MATING AREA, TIN PLATING ON THE CONTACT TAILS, NICKEL UNDERPLATE