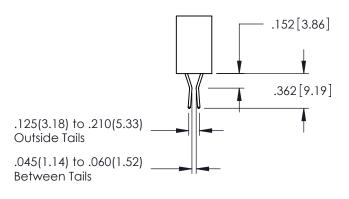

345/395 SERIES CARD EDGE CONNECTOR

**Contact Code 558** 

Contact Code 559

**Contact Code 560** 

INSULATOR MATERIAL: THERMOPLASTIC POLYESTER, UL 94V-0

DAP MATERIAL AVAILABLE UPON REQUEST

CONTACT MATERIAL; COPPER ALLOY CONTACT PLATING: GOLD ON THE MATING AREA, TIN PLATING ON THE CONTACT TAILS, NICKEL UNDERPLATE