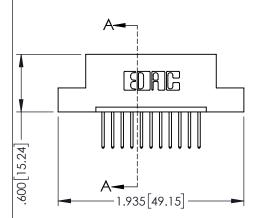

<u>Contact Dimensions:</u>
523-P.C. Tail .025 Sq.(0.64 Sq.) - Tail LG=.390(9.91)
.100 (2.54) Contact Spacing x .200 (5.08) Row Spacing

- INSULATOR MATERIAL: THERMOPLASTIC PBT BLACK, UL 94V-0
- CONTACT MATERIAL; COPPER TIN ALLOY CONTACT PLATING: GOLD ON THE MATING AREA, TIN PLATING ON THE CONTACT TAILS, NICKEL UNDERPLATE