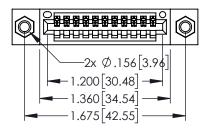

<u>Contact Dimensions:</u>
523-P.C. Tail .025 Sq.(0.64 Sq.) - Tail LG=.390(9.91)
.100 (2.54) Contact Spacing x .200 (5.08) Row Spacing

- INSULATOR MATERIAL: THERMOPLASTIC PBT BLACK, UL 94V-0
- CONTACT MATERIAL; COPPER TIN ALLOY CONTACT PLATING: GOLD ON THE MATING AREA, TIN PLATING ON THE CONTACT TAILS, NICKEL UNDERPLATE