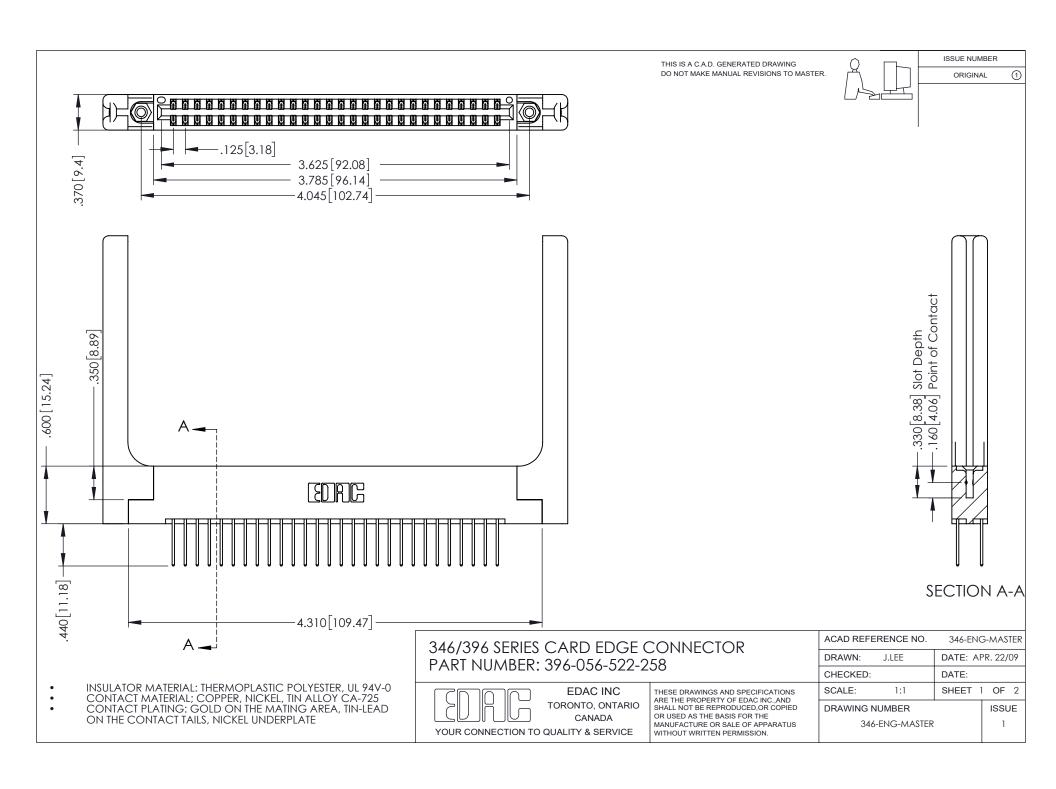

ISSUE NUMBER ORIGINAL 1

**Contact Code 555** 

**Contact Code 556** 

INSULATOR MATERIAL: THERMOPLASTIC POLYESTER, UL 94V-0 CONTACT MATERIAL; COPPER, NICKEL, TIN ALLOY CA-725 CONTACT PLATING: GOLD ON THE MATING AREA, TIN-LEAD

ON THE CONTACT TAILS, NICKEL UNDERPLATE

## 346/396 SERIES CARD EDGE CONNECTOR CONTACT CODE 555,556,558,559,560 DIMENSIONS

YOUR CONNECTION TO QUALITY & SERVICE

**EDAC INC** TORONTO, ONTARIO CANADA

THESE DRAWINGS AND SPECIFICATIONS ARE THE PROPERTY OF EDAC INC.,AND SHALL NOT BE REPRODUCED, OR COPIED OR USED AS THE BASIS FOR THE MANUFACTURE OR SALE OF APPARATUS WITHOUT WRITTEN PERMISSION.