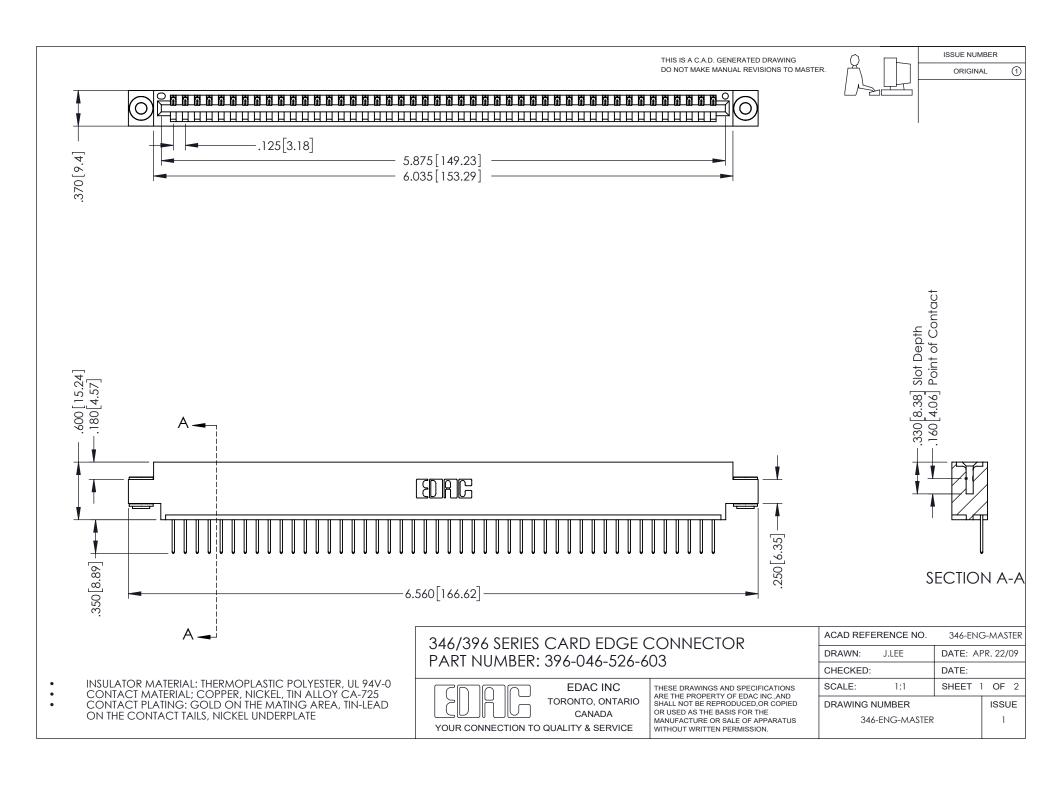

## **Contact Code 556**

INSULATOR MATERIAL: THERMOPLASTIC POLYESTER, UL 94V-0 CONTACT MATERIAL; COPPER, NICKEL, TIN ALLOY CA-725 CONTACT PLATING: GOLD ON THE MATING AREA, TIN-LEAD

ON THE CONTACT TAILS, NICKEL UNDERPLATE

## 346/396 SERIES CARD EDGE CONNECTOR CONTACT CODE 555,556,558,559,560 DIMENSIONS

YOUR CONNECTION TO QUALITY & SERVICE

**EDAC INC** TORONTO, ONTARIO CANADA

THESE DRAWINGS AND SPECIFICATIONS ARE THE PROPERTY OF EDAC INC.,AND SHALL NOT BE REPRODUCED, OR COPIED OR USED AS THE BASIS FOR THE MANUFACTURE OR SALE OF APPARATUS WITHOUT WRITTEN PERMISSION.