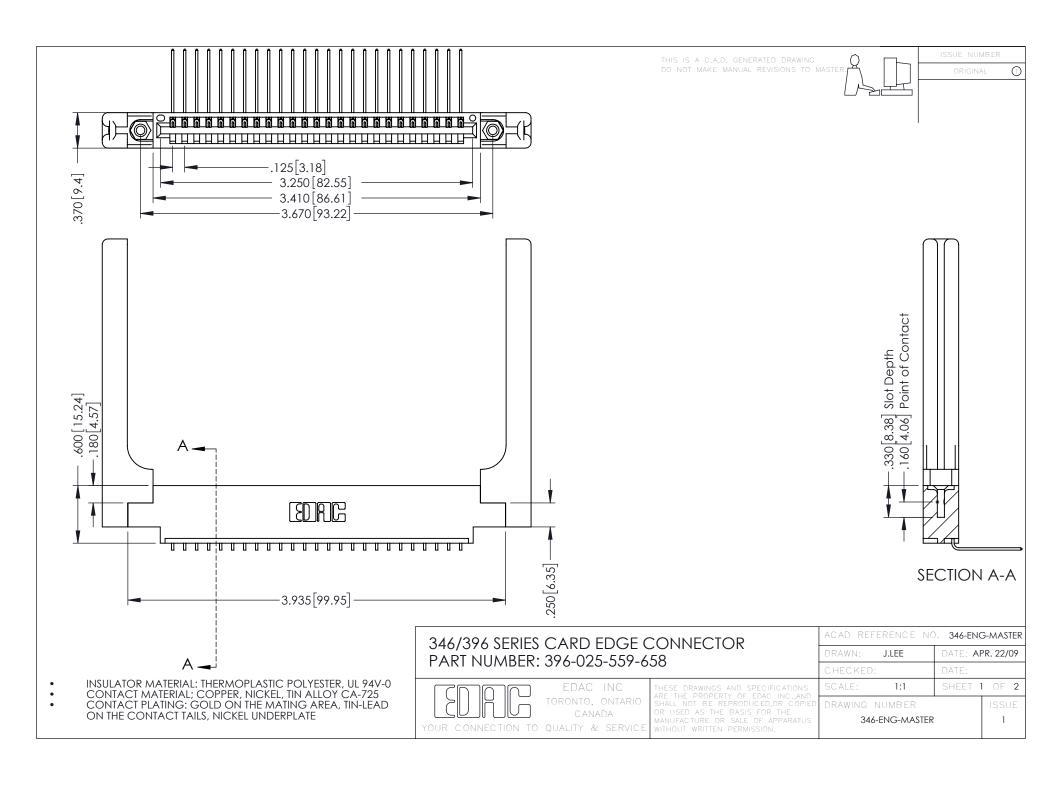

**Contact Code 555** 

**Contact Code 556** 

INSULATOR MATERIAL: THERMOPLASTIC POLYESTER, UL 94V-0 CONTACT MATERIAL; COPPER, NICKEL, TIN ALLOY CA-725 CONTACT PLATING: GOLD ON THE MATING AREA, TIN-LEAD

ON THE CONTACT TAILS, NICKEL UNDERPLATE

## 346/396 SERIES CARD EDGE CONNECTOR CONTACT CODE 555,556,558,559,560 DIMENSIONS

YOUR CONNECTION TO QUALITY & SERVICE

|   | ACAD REFERENCE NO. 346-ENG-MASTER |                  |
|---|-----------------------------------|------------------|
|   | DRAWN: J.LEE                      | DATE: APR. 22/09 |
|   | CHECKED:                          | DATE:            |
|   | SCALE: 1:1                        | SHEET 2 OF 2     |
| D | DRAWING NUMBER                    | ISSUE            |