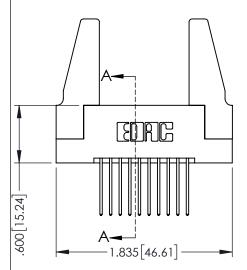

Contact Dimensions: 540-Wire Wrap .025 Sq.(0.64 Sq.) - Tail LG=.560(14.22) .100 (2.54) Contact Spacing x .200 (5.08) Row Spacing

POINT OF CONTACT

DATE:MAY.16/2017

SHEET 1 OF 2

38] CARD SLOT

1

- INSULATOR MATERIAL: THERMOPLASTIC PBT BLACK, UL 94V-0
- CONTACT MATERIAL; COPPER TIN ALLOY CONTACT PLATING: GOLD ON THE MATING AREA, TIN PLATING ON THE CONTACT TAILS, NICKEL UNDERPLATE

| SECTION A-A                       |
|-----------------------------------|
| ACAD REFERENCE NO. 345-ENG-MASTER |

| PART NUMBER: 395-020-540-288 |                             |                                                                   |         | R.STA.MONICA  |  |
|------------------------------|-----------------------------|-------------------------------------------------------------------|---------|---------------|--|
|                              |                             |                                                                   |         | CHECKED:      |  |
|                              | EDAC INC                    | THESE DRAWINGS AND SPECIFICATIONS ARE THE PROPERTY OF EDAC INCAND | SCALE:  | 1:1           |  |
|                              | TORONTO, ONTARIO            | SHALL NOT BE REPRODUCED,OR COPIED OR USED AS THE BASIS FOR THE    | DRAWING | NUMBER        |  |
| YOUR CONNECTION TO           | CANADA<br>QUALITY & SERVICE | MANUFACTURE OR SALE OF APPARATUS WITHOUT WRITTEN PERMISSION.      | 34      | 45-ENG-MASTER |  |