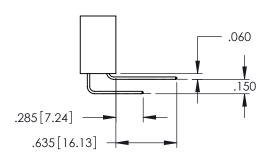

345/395 SERIES CARD EDGE CONNECTOR

**Contact Code 558** 

Contact Code 559

Contact Code 560

INSULATOR MATERIAL: THERMOPLASTIC POLYESTER, UL 94V-0

DAP MATERIAL AVAILABLE UPON REQUEST

CONTACT MATERIAL; COPPER ALLOY CONTACT PLATING: GOLD ON THE MATING AREA, TIN PLATING ON THE CONTACT TAILS, NICKEL UNDERPLATE

## 345/395 SERIES CARD EDGE CONNECTOR CONTACT CODE 555,556,558,559,560 DIMENSIONS

YOUR CONNECTION TO QUALITY & SERVICE

|   | ACAD REFERENCE NO   | . 345-ENG-MASTER |  |  |
|---|---------------------|------------------|--|--|
|   | DRAWN: R.STA.MONICA | DATE:MAY.16/2017 |  |  |
|   | CHECKED:            | DATE:            |  |  |
|   | SCALE: 1:1          | SHEET 2 OF 2     |  |  |
| D | DRAWING NUMBER      | ISSUE            |  |  |