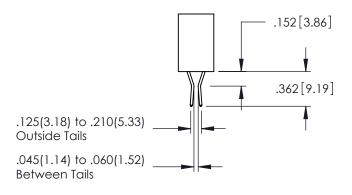

345/395 SERIES CARD EDGE CONNECTOR

**Contact Code 558** 

Contact Code 559

Contact Code 560

INSULATOR MATERIAL: THERMOPLASTIC POLYESTER, UL 94V-0

DAP MATERIAL AVAILABLE UPON REQUEST

CONTACT MATERIAL; COPPER ALLOY CONTACT PLATING: GOLD ON THE MATING AREA, TIN PLATING ON THE CONTACT TAILS, NICKEL UNDERPLATE

## 345/395 SERIES CARD EDGE CONNECTOR CONTACT CODE 555,556,558,559,560 DIMENSIONS

YOUR CONNECTION TO QUALITY & SERVICE

|   | ACAD REFERENCE NO   | . 345-ENG-MASTER |  |  |
|---|---------------------|------------------|--|--|
|   | DRAWN: R.STA.MONICA | DATE:MAY.16/2017 |  |  |
|   | CHECKED:            | DATE:            |  |  |
|   | SCALE: 1:1          | SHEET 2 OF 2     |  |  |
| D | DRAWING NUMBER      | ISSUE            |  |  |