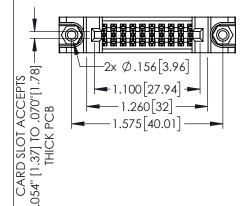

Contact Dimensions: 540-Wire Wrap .025 Sq.(0.64 Sq.) - Tail LG=.560(14.22) .100 (2.54) Contact Spacing x .200 (5.08) Row Spacing

POINT OF CONTACT

DATE:MAY.16/2017

SHEET 1 OF 2

38] CARD SLOT

1

- INSULATOR MATERIAL: THERMOPLASTIC PBT BLACK, UL 94V-0
- CONTACT MATERIAL; COPPER TIN ALLOY CONTACT PLATING: GOLD ON THE MATING AREA, TIN PLATING ON THE CONTACT TAILS, NICKEL UNDERPLATE

| SECTION A-A                       |
|-----------------------------------|
| ACAD REFERENCE NO. 345-ENG-MASTER |

| PART NUMBER: 395-020-540-288 |                             |                                                                   |         | R.STA.MONICA  |  |
|------------------------------|-----------------------------|-------------------------------------------------------------------|---------|---------------|--|
|                              |                             |                                                                   |         | CHECKED:      |  |
|                              | EDAC INC                    | THESE DRAWINGS AND SPECIFICATIONS ARE THE PROPERTY OF EDAC INCAND | SCALE:  | 1:1           |  |
|                              | TORONTO, ONTARIO            | SHALL NOT BE REPRODUCED,OR COPIED OR USED AS THE BASIS FOR THE    | DRAWING | NUMBER        |  |
| YOUR CONNECTION TO           | CANADA<br>QUALITY & SERVICE | MANUFACTURE OR SALE OF APPARATUS WITHOUT WRITTEN PERMISSION.      | 34      | 45-ENG-MASTER |  |