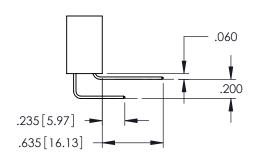

345/395 SERIES CARD EDGE CONNECTOR

**Contact Code 558** 

Contact Code 559

Contact Code 560

INSULATOR MATERIAL: THERMOPLASTIC POLYESTER, UL 94V-0

DAP MATERIAL AVAILABLE UPON REQUEST

CONTACT MATERIAL; COPPER ALLOY CONTACT PLATING: GOLD ON THE MATING AREA, TIN PLATING ON THE CONTACT TAILS, NICKEL UNDERPLATE

## 345/395 SERIES CARD EDGE CONNECTOR CONTACT CODE 555,556,558,559,560 DIMENSIONS

YOUR CONNECTION TO QUALITY & SERVICE

|   | ACAD REFERENCE NO   | . 345-ENG-MASTER |  |  |
|---|---------------------|------------------|--|--|
|   | DRAWN: R.STA.MONICA | DATE:MAY.16/2017 |  |  |
|   | CHECKED:            | DATE:            |  |  |
|   | SCALE: 1:1          | SHEET 2 OF 2     |  |  |
| D | DRAWING NUMBER      | ISSUE            |  |  |