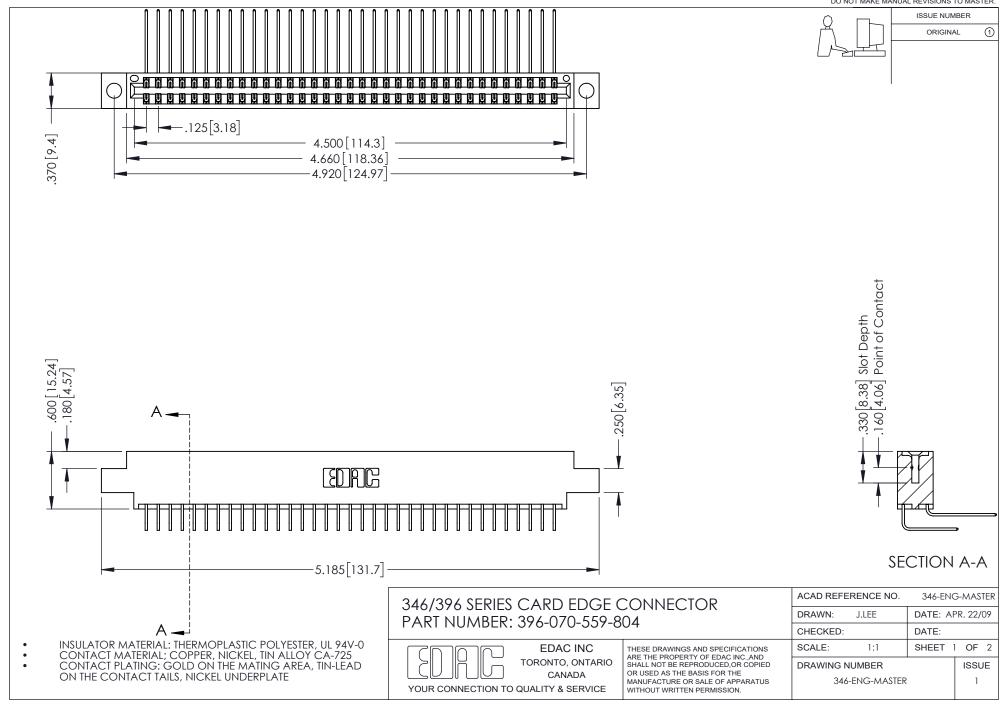

## **Contact Code 556**

INSULATOR MATERIAL: THERMOPLASTIC POLYESTER, UL 94V-0 CONTACT MATERIAL; COPPER, NICKEL, TIN ALLOY CA-725 CONTACT PLATING: GOLD ON THE MATING AREA, TIN-LEAD

ON THE CONTACT TAILS, NICKEL UNDERPLATE

## 346/396 SERIES CARD EDGE CONNECTOR CONTACT CODE 555,556,558,559,560 DIMENSIONS

YOUR CONNECTION TO QUALITY & SERVICE

**EDAC INC** TORONTO, ONTARIO CANADA

THESE DRAWINGS AND SPECIFICATIONS ARE THE PROPERTY OF EDAC INC.,AND SHALL NOT BE REPRODUCED, OR COPIED OR USED AS THE BASIS FOR THE MANUFACTURE OR SALE OF APPARATUS WITHOUT WRITTEN PERMISSION.