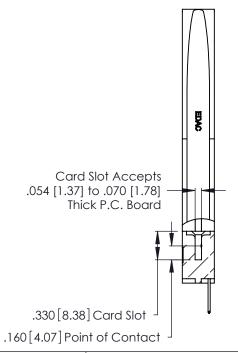

THIS IS A C.A.D. GENERATED DRAWING DO NOT MAKE MANUAL REVISIONS TO MASTER.

Contact Code 556

ISSUE NUMBER

ORIGINAL

1

**Contact Code 555** 

.165 [4.19] .045(1.14) to .060(1.52) Between Tails .375 [9.54] .125(3.18) to .210(5.33) **Outside Tails** 