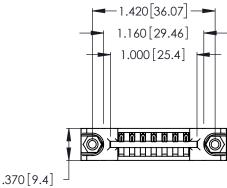

<u>Contact Dimensions:</u>
526-P.C. Tail .018 Sq. (0.46 Sq.) - Tail LG. =.350 (8.89)
.125 (3.18) Contact Spacing x .250 (6.35) Row Spacing

INSULATOR MATERIAL: THERMOPLASTIC POLYESTER, UL 94V-0 CONTACT MATERIAL; COPPER, NICKEL, TIN\_ALLOY CA-725

CONTACT PLATING: GOLD ON THE MATING AREA, TIN-LEAD ON THE CONTACT TAILS, NICKEL UNDERPLATE

THIS IS A C.A.D. GENERATED DRAWING DO NOT MAKE MANUAL REVISIONS TO MASTER.

ISSUE NUMBER ORIGINAL 1

346/396 SERIES CARD EDGE CONNECTOR PART NUMBER: 396-007-526-678