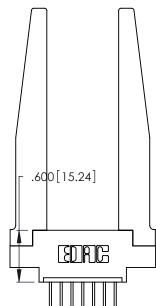

THIS IS A C.A.D. GENERATED DRAWING DO NOT MAKE MANUAL REVISIONS TO MASTER.

Contact Code 556

ISSUE NUMBER

ORIGINAL

1

**Contact Code 555** 

.165 [4.19] .045(1.14) to .060(1.52) Between Tails .375 [9.54] .125(3.18) to .210(5.33) **Outside Tails** 