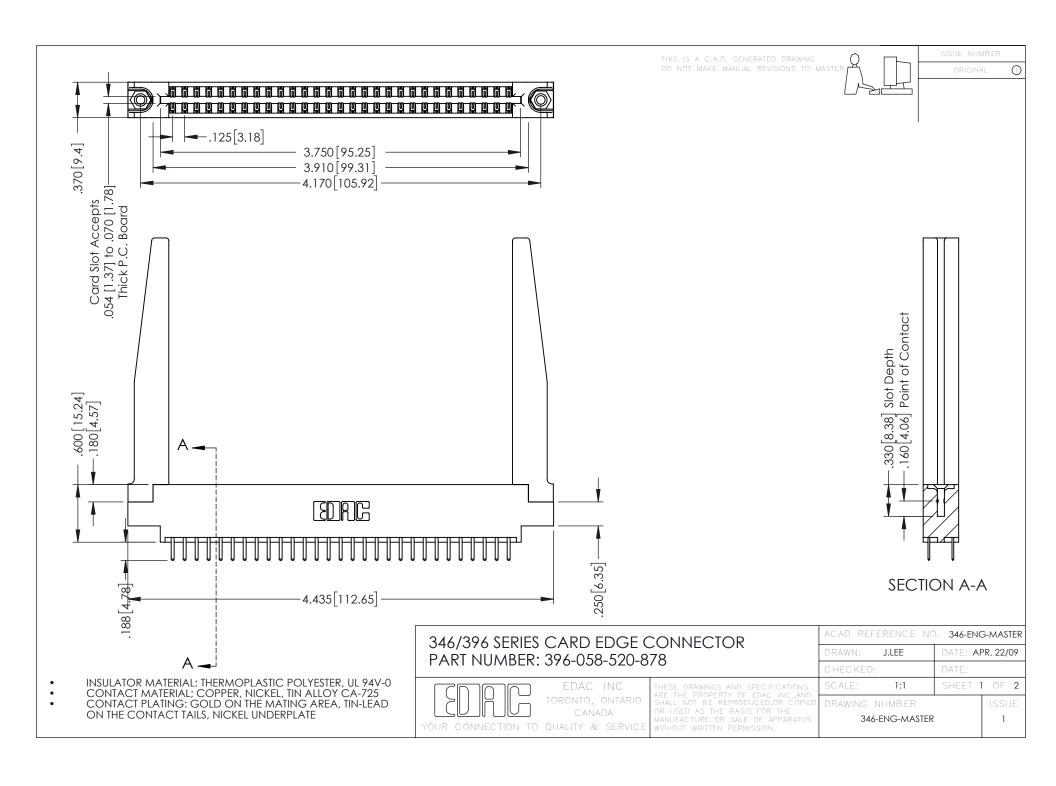

**Contact Code 555** 

**Contact Code 556** 

INSULATOR MATERIAL: THERMOPLASTIC POLYESTER, UL 94V-0 CONTACT MATERIAL; COPPER, NICKEL, TIN ALLOY CA-725

CONTACT PLATING: GOLD ON THE MATING AREA, TIN-LEAD ON THE CONTACT TAILS, NICKEL UNDERPLATE

## 346/396 SERIES CARD EDGE CONNECTOR CONTACT CODE 555,556,558,559,560 DIMENSIONS

YOUR CONNECTION TO QUALITY & SERVICE

|   | ACAD REFERENCE NO. 346-ENG-MASTER |                  |
|---|-----------------------------------|------------------|
|   | DRAWN: J.LEE                      | DATE: APR. 22/09 |
|   | CHECKED:                          | DATE:            |
|   | SCALE: 1:1                        | SHEET 2 OF 2     |
| D | DRAWING NUMBER                    | ISSUE            |

346-ENG-MASTER