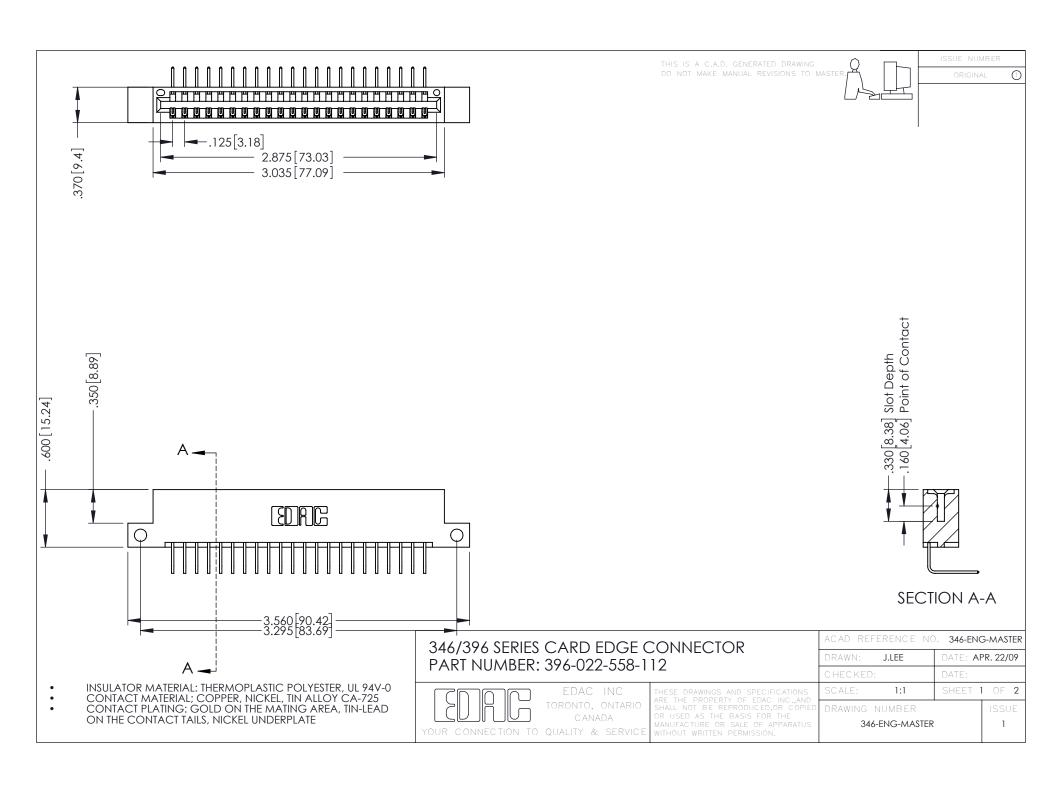

**Contact Code 555** 

**Contact Code 556** 

INSULATOR MATERIAL: THERMOPLASTIC POLYESTER, UL 94V-0 CONTACT MATERIAL; COPPER, NICKEL, TIN ALLOY CA-725

CONTACT PLATING: GOLD ON THE MATING AREA, TIN-LEAD ON THE CONTACT TAILS, NICKEL UNDERPLATE