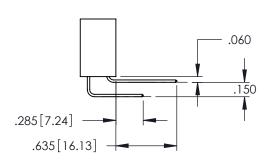

DAP MATERIAL AVAILABLE UPON REQUEST

CONTACT MATERIAL; COPPER ALLOY

CONTACT PLATING: GOLD ON THE MATING AREA, TIN PLATING ON THE CONTACT TAILS, NICKEL UNDERPLATE

345/395 SERIES CARD EDGE CONNECTOR CONTACT CODE 555,556,558,559,560 DIMENSIONS