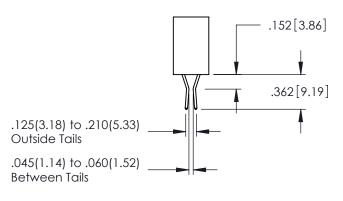

DAP MATERIAL AVAILABLE UPON REQUEST

CONTACT MATERIAL; COPPER ALLOY

CONTACT PLATING: GOLD ON THE MATING AREA, TIN PLATING ON THE CONTACT TAILS, NICKEL UNDERPLATE

345/395 SERIES CARD EDGE CONNECTOR CONTACT CODE 555,556,558,559,560 DIMENSIONS