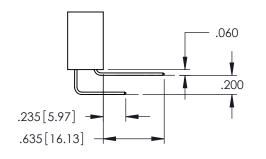

DAP MATERIAL AVAILABLE UPON REQUEST

CONTACT MATERIAL; COPPER ALLOY

CONTACT PLATING: GOLD ON THE MATING AREA, TIN PLATING ON THE CONTACT TAILS, NICKEL UNDERPLATE

345/395 SERIES CARD EDGE CONNECTOR CONTACT CODE 555,556,558,559,560 DIMENSIONS