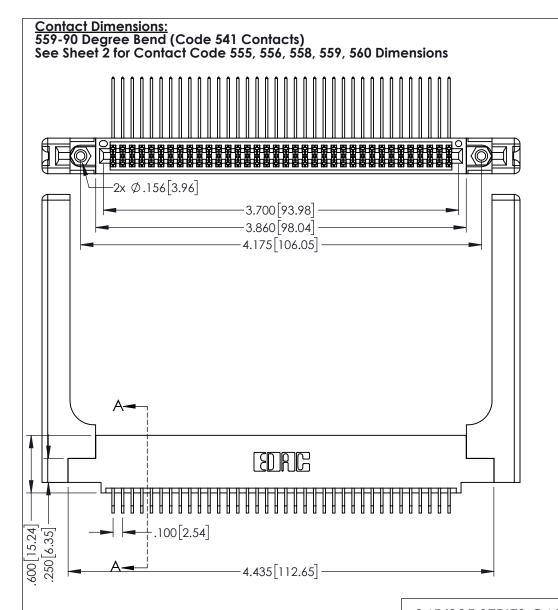

345-ENG-MASTER

DATE:MAY.16/2017

345/395 SERIES CARD EDGE CONNECTOR PART NUMBER: 395-072-559-558

YOUR CONNECTION TO QUALITY & SERVICE

1:1 SHEET 1 OF 2 345-ENG-MASTER

DRAWN: R.STA.MONICA

INSULATOR MATERIAL: THERMOPLASTIC PBT BLACK, UL 94V-0