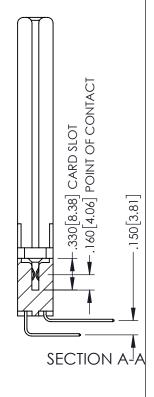

345-ENG-MASTER

DATE:MAY.16/2017

345/395 SERIES CARD EDGE CONNECTOR PART NUMBER: 395-072-559-558

YOUR CONNECTION TO QUALITY & SERVICE

1:1 SHEET 1 OF 2 345-ENG-MASTER

DRAWN: R.STA.MONICA

INSULATOR MATERIAL: THERMOPLASTIC PBT BLACK, UL 94V-0