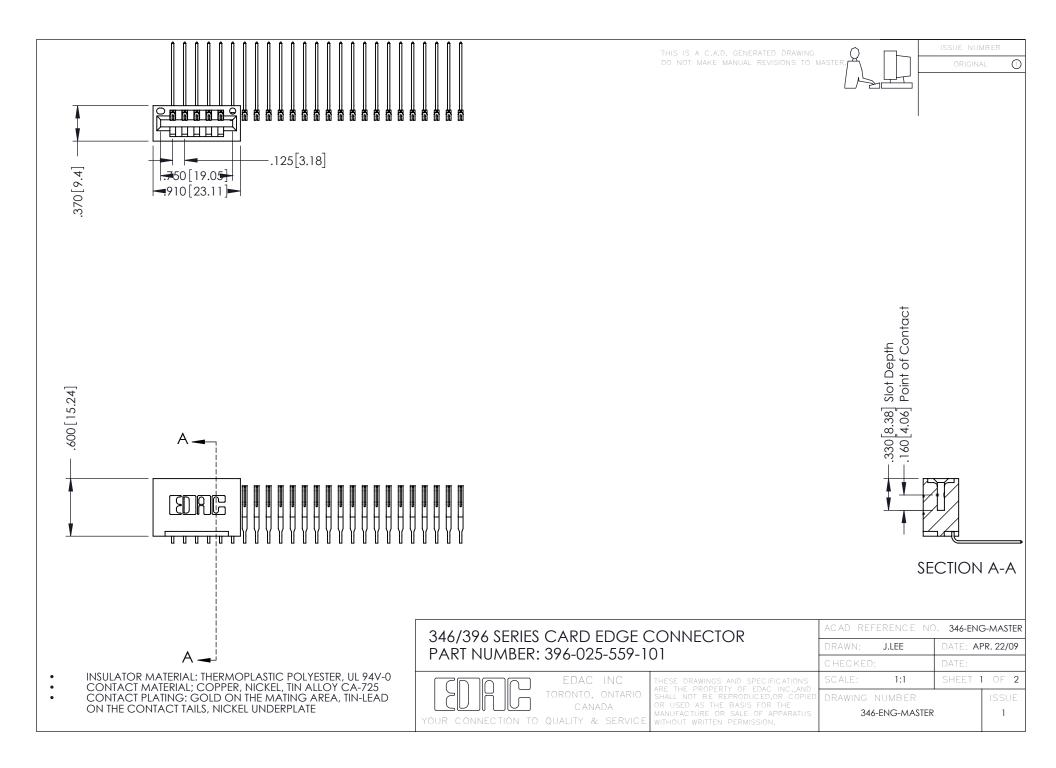

**Contact Code 555** 

**Contact Code 556** 

INSULATOR MATERIAL: THERMOPLASTIC POLYESTER, UL 94V-0 CONTACT MATERIAL; COPPER, NICKEL, TIN ALLOY CA-725 CONTACT PLATING: GOLD ON THE MATING AREA, TIN-LEAD

ON THE CONTACT TAILS, NICKEL UNDERPLATE