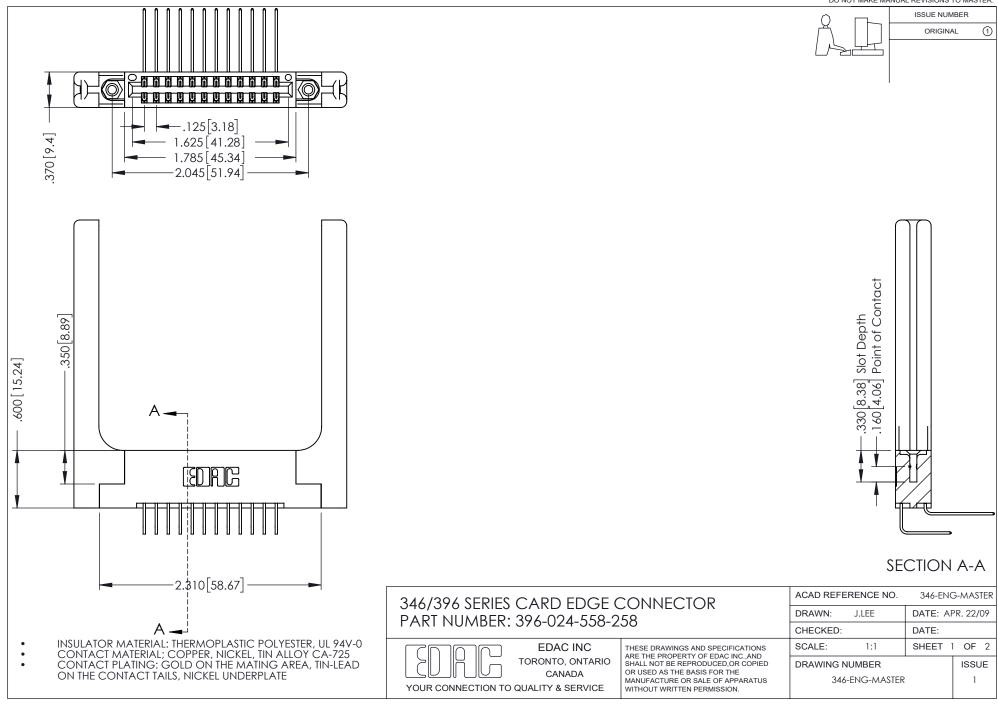

## **Contact Code 556**

INSULATOR MATERIAL: THERMOPLASTIC POLYESTER, UL 94V-0 CONTACT MATERIAL; COPPER, NICKEL, TIN ALLOY CA-725 CONTACT PLATING: GOLD ON THE MATING AREA, TIN-LEAD

ON THE CONTACT TAILS, NICKEL UNDERPLATE

## 346/396 SERIES CARD EDGE CONNECTOR CONTACT CODE 555,556,558,559,560 DIMENSIONS

YOUR CONNECTION TO QUALITY & SERVICE

**EDAC INC** TORONTO, ONTARIO CANADA

THESE DRAWINGS AND SPECIFICATIONS ARE THE PROPERTY OF EDAC INC.,AND SHALL NOT BE REPRODUCED, OR COPIED OR USED AS THE BASIS FOR THE MANUFACTURE OR SALE OF APPARATUS WITHOUT WRITTEN PERMISSION.