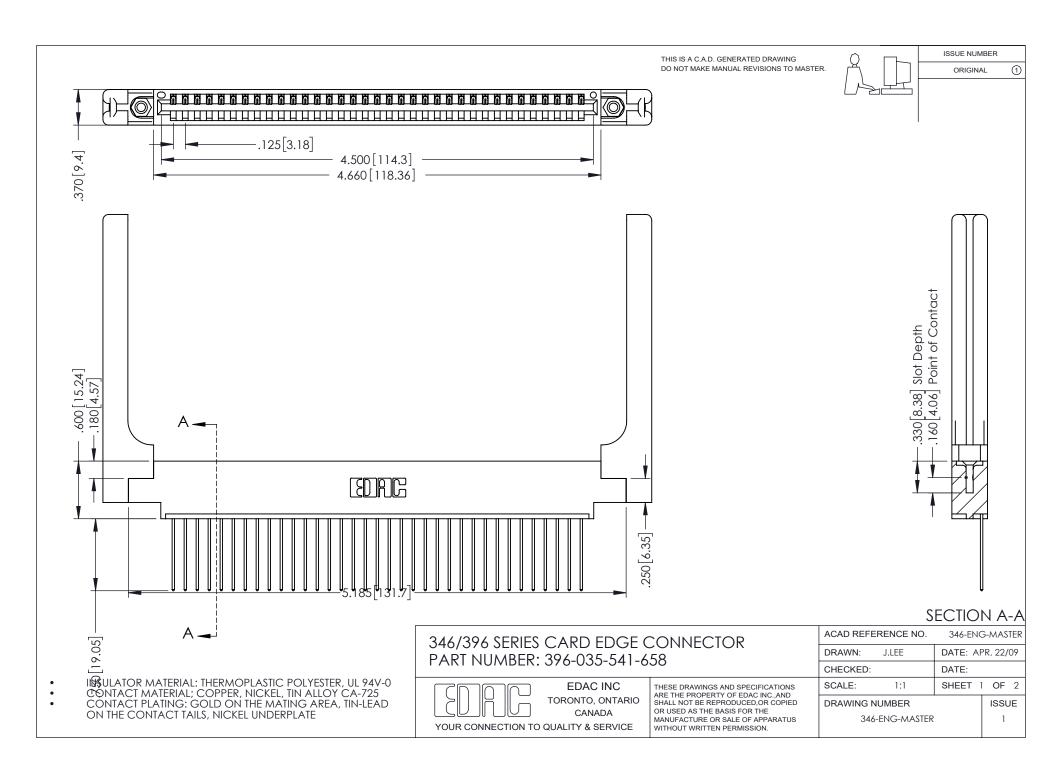

## **Contact Code 556**

INSULATOR MATERIAL: THERMOPLASTIC POLYESTER, UL 94V-0 CONTACT MATERIAL; COPPER, NICKEL, TIN ALLOY CA-725 CONTACT PLATING: GOLD ON THE MATING AREA, TIN-LEAD

ON THE CONTACT TAILS, NICKEL UNDERPLATE

## 346/396 SERIES CARD EDGE CONNECTOR CONTACT CODE 555,556,558,559,560 DIMENSIONS

YOUR CONNECTION TO QUALITY & SERVICE

**EDAC INC** TORONTO, ONTARIO CANADA

THESE DRAWINGS AND SPECIFICATIONS ARE THE PROPERTY OF EDAC INC.,AND SHALL NOT BE REPRODUCED, OR COPIED OR USED AS THE BASIS FOR THE MANUFACTURE OR SALE OF APPARATUS WITHOUT WRITTEN PERMISSION.