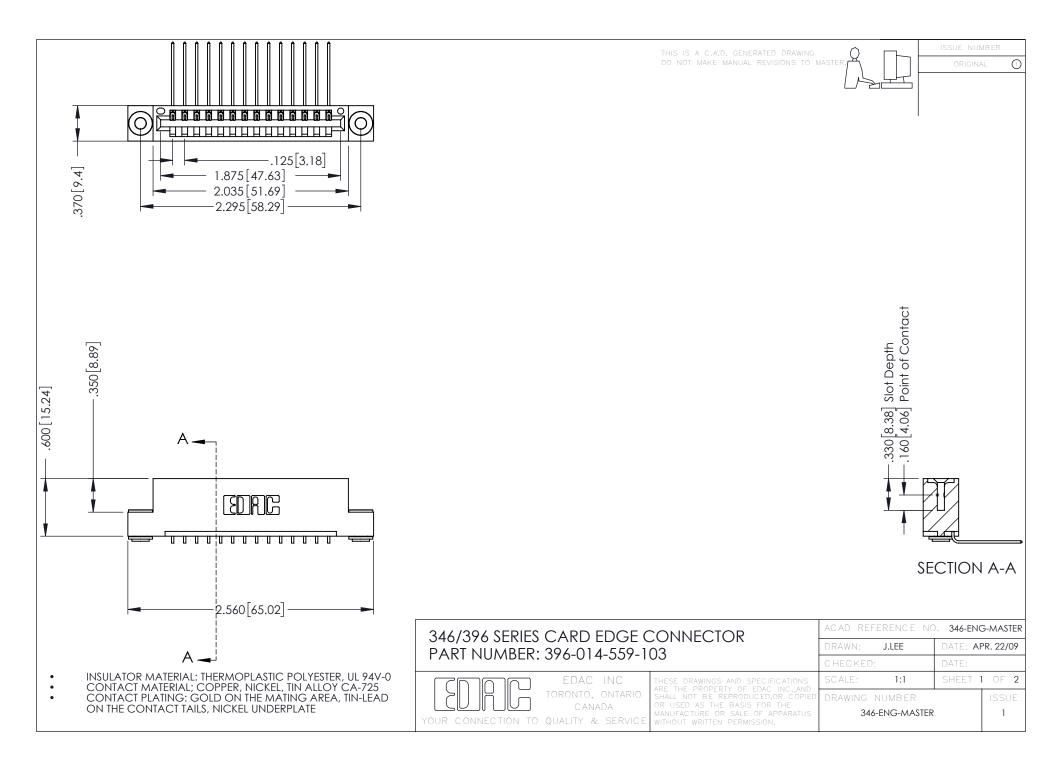

**Contact Code 555** 

**Contact Code 556** 

INSULATOR MATERIAL: THERMOPLASTIC POLYESTER, UL 94V-0 CONTACT MATERIAL; COPPER, NICKEL, TIN ALLOY CA-725

CONTACT PLATING: GOLD ON THE MATING AREA, TIN-LEAD ON THE CONTACT TAILS, NICKEL UNDERPLATE

## 346/396 SERIES CARD EDGE CONNECTOR CONTACT CODE 555,556,558,559,560 DIMENSIONS

YOUR CONNECTION TO QUALITY & SERVICE

|   | ACAD REFERENCE NO. 346-ENG-MASTER |                  |
|---|-----------------------------------|------------------|
|   | DRAWN: J.LEE                      | DATE: APR. 22/09 |
|   | CHECKED:                          | DATE:            |
|   | SCALE: 1:1                        | SHEET 2 OF 2     |
| D | DRAWING NUMBER                    | ISSUE            |