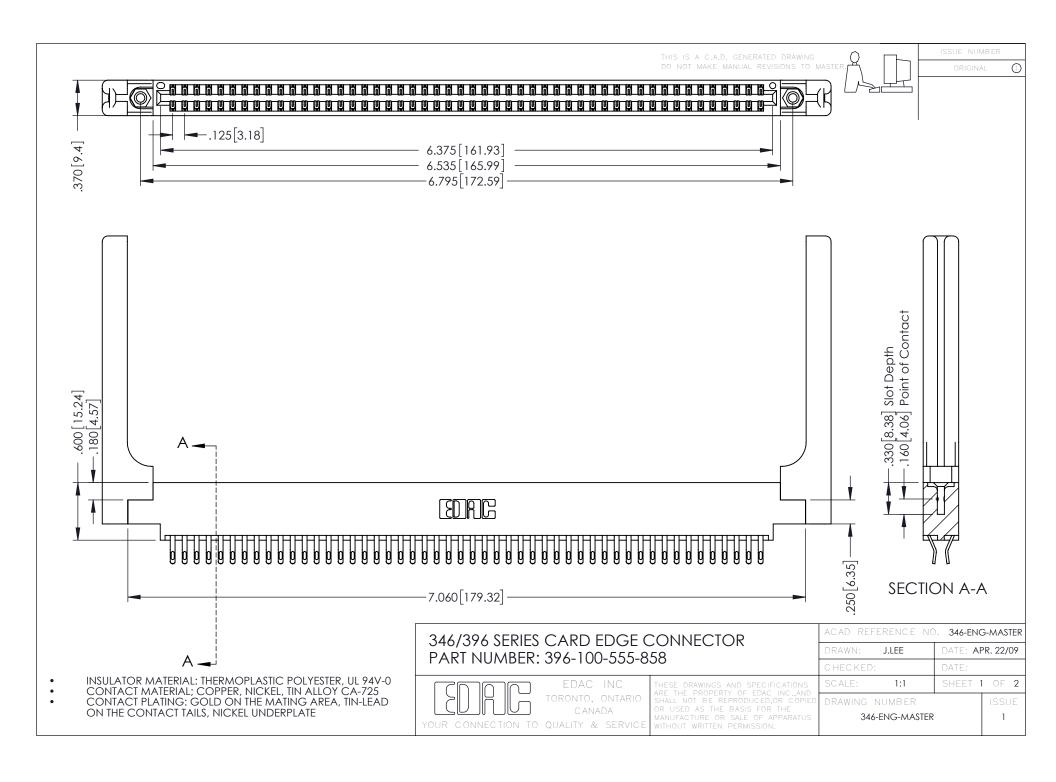

**Contact Code 555** 

**Contact Code 556** 

INSULATOR MATERIAL: THERMOPLASTIC POLYESTER, UL 94V-0 CONTACT MATERIAL; COPPER, NICKEL, TIN ALLOY CA-725

CONTACT PLATING: GOLD ON THE MATING AREA, TIN-LEAD ON THE CONTACT TAILS, NICKEL UNDERPLATE