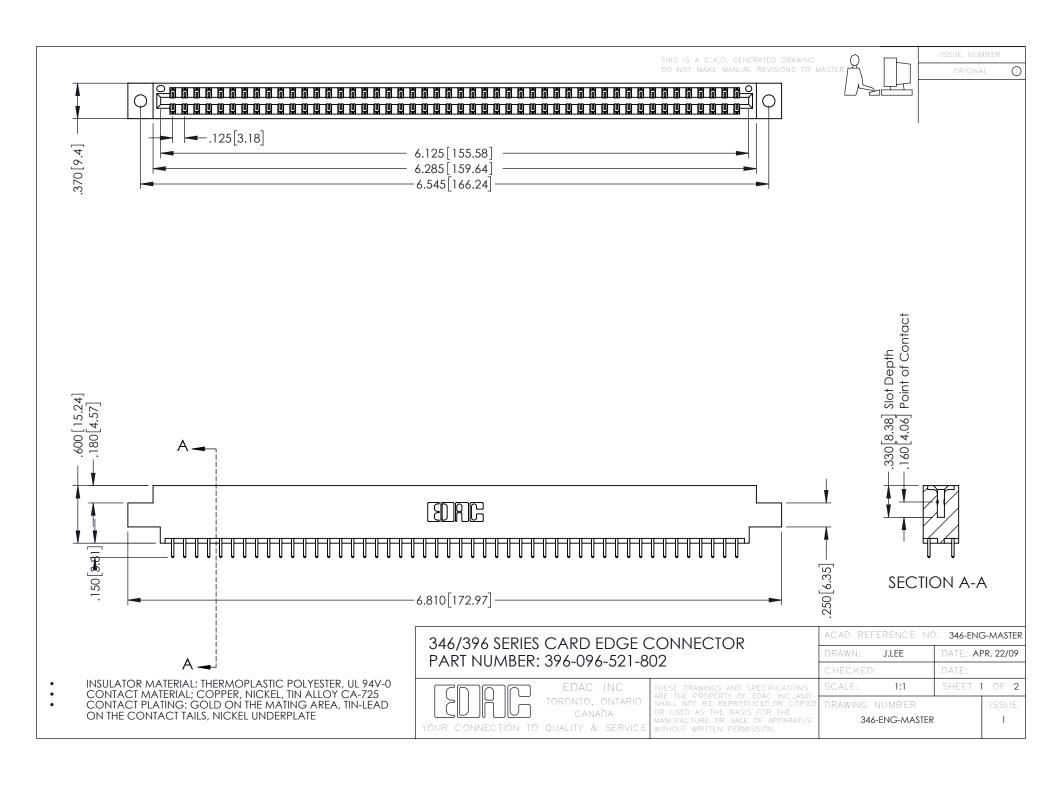

**Contact Code 555** 

**Contact Code 556** 

INSULATOR MATERIAL: THERMOPLASTIC POLYESTER, UL 94V-0 CONTACT MATERIAL; COPPER, NICKEL, TIN ALLOY CA-725

CONTACT PLATING: GOLD ON THE MATING AREA, TIN-LEAD ON THE CONTACT TAILS, NICKEL UNDERPLATE

## 346/396 SERIES CARD EDGE CONNECTOR CONTACT CODE 555,556,558,559,560 DIMENSIONS

YOUR CONNECTION TO QUALITY & SERVICE

|   | ACAD REFERENCE NO. 346-ENG-MASTER |                  |
|---|-----------------------------------|------------------|
|   | DRAWN: J.LEE                      | DATE: APR. 22/09 |
|   | CHECKED:                          | DATE:            |
|   | SCALE: 1:1                        | SHEET 2 OF 2     |
| D | DRAWING NUMBER                    | ISSUE            |