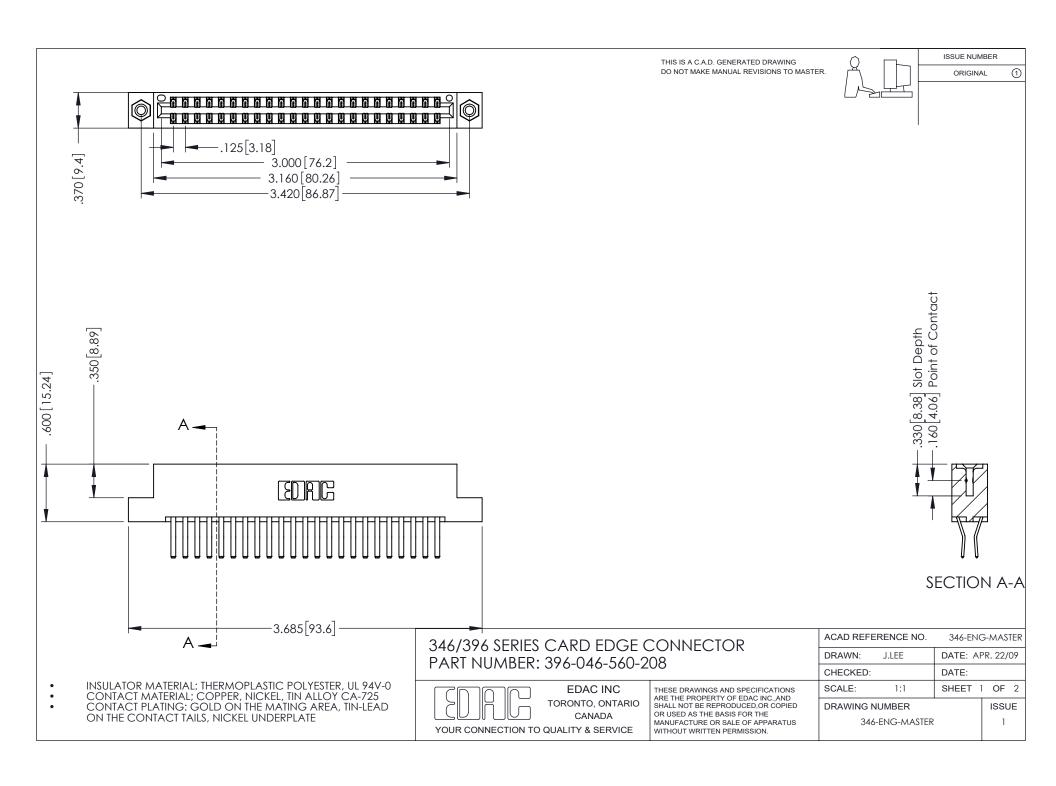

## **Contact Code 556**

INSULATOR MATERIAL: THERMOPLASTIC POLYESTER, UL 94V-0 CONTACT MATERIAL; COPPER, NICKEL, TIN ALLOY CA-725 CONTACT PLATING: GOLD ON THE MATING AREA, TIN-LEAD

ON THE CONTACT TAILS, NICKEL UNDERPLATE

## 346/396 SERIES CARD EDGE CONNECTOR CONTACT CODE 555,556,558,559,560 DIMENSIONS

YOUR CONNECTION TO QUALITY & SERVICE

**EDAC INC** TORONTO, ONTARIO CANADA

THESE DRAWINGS AND SPECIFICATIONS ARE THE PROPERTY OF EDAC INC.,AND SHALL NOT BE REPRODUCED, OR COPIED OR USED AS THE BASIS FOR THE MANUFACTURE OR SALE OF APPARATUS WITHOUT WRITTEN PERMISSION.