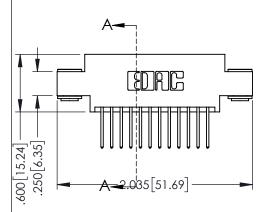

| PART NUMBER: 395-024-523-803 |                 |                                                                   | DRAWN:   | R.STA.MONICA  |   |
|------------------------------|-----------------|-------------------------------------------------------------------|----------|---------------|---|
| I AKI NOMBEK.                | 373-024-323-003 |                                                                   | CHECKED: |               |   |
|                              |                 | THESE DRAWINGS AND SPECIFICATIONS ARE THE PROPERTY OF EDAC INCAND | SCALE:   | 1:1           |   |
|                              |                 | SHALL NOT BE REPRODUCED, OR COPIED OR USED AS THE BASIS FOR THE   | DRAWING  | NUMBER        | L |
| YOUR CONNECTION TO           | 071171271       | MANUFACTURE OR SALE OF APPARATUS WITHOUT WRITTEN PERMISSION.      | 34       | 45-ENG-MASTER |   |

345/395 SERIES CARD EDGE CONNECTOR

.060 .200 .235 [5.97] .635 [16.13]

.152[3.86] .362 [9.19] .125(3.18) to .210(5.33) **Outside Tails** .045(1.14) to .060(1.52) Between Tails

**Contact Code 558** 

Contact Code 559