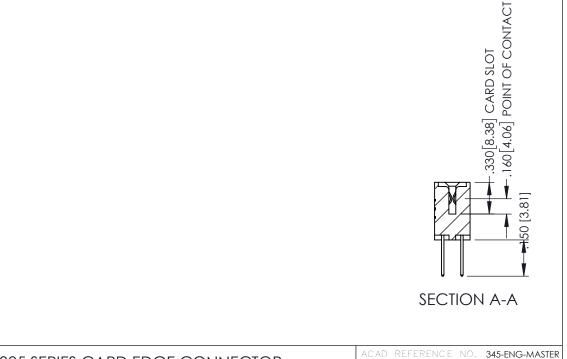

## 345/395 SERIES CARD EDGE CONNECTOR CONTACT CODE 555,556,558,559,560 DIMENSIONS

YOUR CONNECTION TO QUALITY & SERVICE

|   | ACAD REFERENCE NO. 345-ENG-MASTER |                          |  |  |  |  |
|---|-----------------------------------|--------------------------|--|--|--|--|
|   | DRAWN: R.STA.MONICA               | DATE: <b>MAY.16/2017</b> |  |  |  |  |
| • | CHECKED:                          | DATE:                    |  |  |  |  |
|   | SCALE: 1:1                        | SHEET 2 OF 2             |  |  |  |  |
| D | DRAWING NUMBER                    | ISSUE                    |  |  |  |  |

345-ENG-MASTER