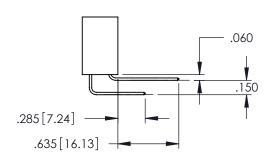

345/395 SERIES CARD EDGE CONNECTOR

.060 .200 .235 [5.97] .635 [16.13]

.152[3.86] .362 [9.19] .125(3.18) to .210(5.33) **Outside Tails** .045(1.14) to .060(1.52) Between Tails

**Contact Code 558** 

Contact Code 559

Contact Code 560

- INSULATOR MATERIAL: THERMOPLASTIC POLYESTER, UL 94V-0 DAP MATERIAL AVAILABLE UPON REQUEST

CONTACT MATERIAL; COPPER ALLOY CONTACT PLATING: GOLD ON THE MATING AREA, TIN PLATING

ON THE CONTACT TAILS, NICKEL UNDERPLATE