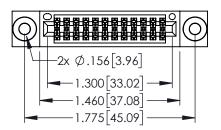

<u>Contact Dimensions:</u>
523-P.C. Tail .025 Sq.(0.64 Sq.) - Tail LG=.390(9.91)
.100 (2.54) Contact Spacing x .200 (5.08) Row Spacing

DATE:MAY.16/2017

SHEET 1 OF 2

1

- INSULATOR MATERIAL: THERMOPLASTIC PBT BLACK, UL 94V-0
- CONTACT MATERIAL; COPPER TIN ALLOY CONTACT PLATING: GOLD ON THE MATING AREA, TIN PLATING ON THE CONTACT TAILS, NICKEL UNDERPLATE

| PART NUMBER: 395-024-523-803 |                 |                                                                   | DRAWN:   | R.STA.MONICA  |   |
|------------------------------|-----------------|-------------------------------------------------------------------|----------|---------------|---|
| I AKI NOMBEK.                | 373-024-323-003 |                                                                   | CHECKED: |               |   |
|                              |                 | THESE DRAWINGS AND SPECIFICATIONS ARE THE PROPERTY OF EDAC INCAND | SCALE:   | 1:1           |   |
|                              |                 | SHALL NOT BE REPRODUCED, OR COPIED OR USED AS THE BASIS FOR THE   | DRAWING  | NUMBER        | L |
| YOUR CONNECTION TO           | 071171271       | MANUFACTURE OR SALE OF APPARATUS WITHOUT WRITTEN PERMISSION.      | 34       | 45-ENG-MASTER |   |