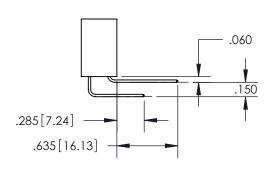

THIS IS A C.A.D. GENERATED DRAWING DO NOT MAKE MANUAL REVISIONS TO MASTER.

ISSUE NUMBER

1

ORIGINAL

.330 [8.38] -.370[9.4] **CARD SLOT** 

SECTION A-A

**Contact Dimensions:** 558-90 Degree Bend (Code 541 Contacts) See Sheet 2 for Contact Code 555, 556, 558, 559, 560 Dimensions