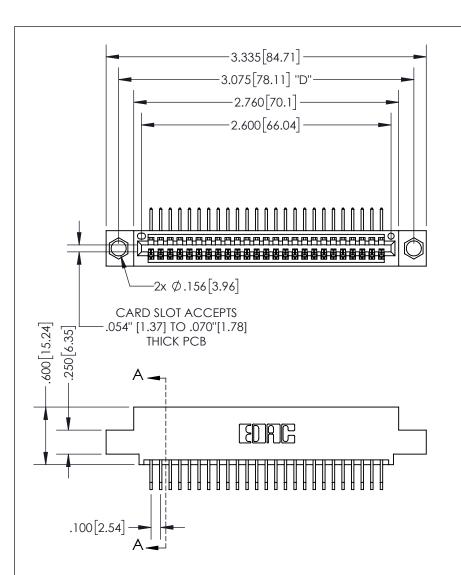

THIS IS A C.A.D. GENERATED DRAWING DO NOT MAKE MANUAL REVISIONS TO MASTER.

ISSUE NUMBER

1

ORIGINAL

.330 [8.38] -.370[9.4] **CARD SLOT** 

SECTION A-A

**Contact Dimensions:** 558-90 Degree Bend (Code 541 Contacts) See Sheet 2 for Contact Code 555, 556, 558, 559, 560 Dimensions

INSULATOR MATERIAL: THERMOPLASTIC PBT, UL 94V-0 CONTACT MATERIAL; COPPER TIN ALLOY CONTACT PLATING: GOLD ON THE MATING AREA, TIN PLATING ON THE CONTACT TAILS, NICKEL UNDERPLATE

345/395 SERIES CARD EDGE CONNECTOR PART NUMBER: 395-025-558-404

|  | ACAD REFERENCE NO.  | 345-ENG | S-MASTER  |
|--|---------------------|---------|-----------|
|  | DRAWN: R.STA.MONICA | DATE:MA | Y.16/2017 |
|  | CHECKED:            | DATE:   |           |
|  | SCALE: 1:1          | SHEET 1 | OF 2      |
|  | DRAWING NUMBER      |         | ISSUE     |
|  | 345-ENG-MASTER      |         | 1         |