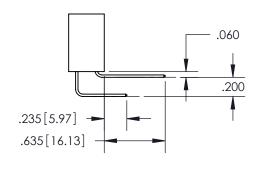

THIS IS A C.A.D. GENERATED DRAWING DO NOT MAKE MANUAL REVISIONS TO MASTER.

ISSUE NUMBER

1

ORIGINAL

.330 [8.38] -.370[9.4] **CARD SLOT** 

SECTION A-A

**Contact Dimensions:** 558-90 Degree Bend (Code 541 Contacts) See Sheet 2 for Contact Code 555, 556, 558, 559, 560 Dimensions