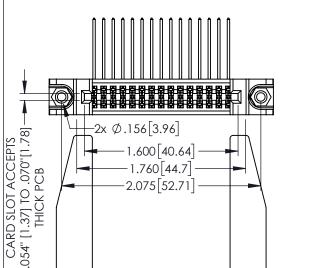

Contact Dimensions: 558-90 Degree Bend (Code 541 Contacts) See Sheet 2 for Contact Code 555, 556, 558, 559, 560 Dimensions

160 [4.06] POINT OF CONTACT

SECTION A-A

200 [5.08]

330[8.38] CARD SLOT

1

1.600 40.64 1.760 44.7 -2.075 52.71

.600[15.24] 250 [6.35] .100[2.54] <del>-</del>2.335 [59.31]

INSULATOR MATERIAL: THERMOPLASTIC PBT BLACK, UL 94V-0

CONTACT MATERIAL; COPPER TIN ALLOY CONTACT PLATING: GOLD ON THE MATING AREA, TIN PLATING ON THE CONTACT TAILS, NICKEL UNDERPLATE