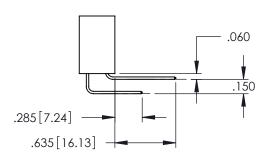

**Contact Code 558** 

Contact Code 559

Contact Code 560

- INSULATOR MATERIAL: THERMOPLASTIC POLYESTER, UL 94V-0 DAP MATERIAL AVAILABLE UPON REQUEST
- CONTACT MATERIAL; COPPER ALLOY

CONTACT PLATING: GOLD ON THE MATING AREA, TIN PLATING ON THE CONTACT TAILS, NICKEL UNDERPLATE

345/395 SERIES CARD EDGE CONNECTOR CONTACT CODE 555,556,558,559,560 DIMENSIONS

YOUR CONNECTION TO QUALITY & SERVICE

|    | ACAD REFERENCE NO. 345-ENG-MASTER |    |        |            |  |
|----|-----------------------------------|----|--------|------------|--|
| S  | DRAWN: R.STA.MONI                 | CA | DATE:M | AY.16/2017 |  |
|    | CHECKED:                          |    | DATE:  |            |  |
| ,  | SCALE: 1:1                        |    | SHEET  | 2 OF 2     |  |
| ED | DRAWING NUMBER                    |    |        | ISSUE      |  |