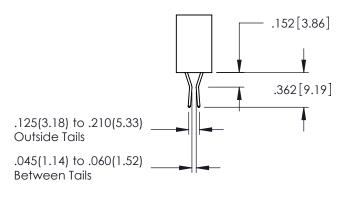

Contact Dimensions: 558-90 Degree Bend (Code 541 Contacts) See Sheet 2 for Contact Code 555, 556, 558, 559, 560 Dimensions

160 [4.06] POINT OF CONTACT

SECTION A-A

200 [5.08]

330[8.38] CARD SLOT

1

1.600 40.64 1.760 44.7 -2.075 52.71

.600[15.24] 250 [6.35] .100[2.54] <del>-</del>2.335 [59.31]

INSULATOR MATERIAL: THERMOPLASTIC PBT BLACK, UL 94V-0

CONTACT MATERIAL; COPPER TIN ALLOY CONTACT PLATING: GOLD ON THE MATING AREA, TIN PLATING ON THE CONTACT TAILS, NICKEL UNDERPLATE