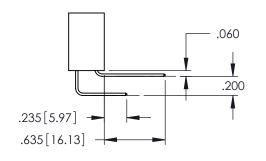

Contact Dimensions: 558-90 Degree Bend (Code 541 Contacts) See Sheet 2 for Contact Code 555, 556, 558, 559, 560 Dimensions

160 [4.06] POINT OF CONTACT

SECTION A-A

200 [5.08]

330[8.38] CARD SLOT

1

1.600 40.64 1.760 44.7 -2.075 52.71

**Contact Code 558** 

Contact Code 559

Contact Code 560

- INSULATOR MATERIAL: THERMOPLASTIC POLYESTER, UL 94V-0 DAP MATERIAL AVAILABLE UPON REQUEST
- CONTACT MATERIAL; COPPER ALLOY

CONTACT PLATING: GOLD ON THE MATING AREA, TIN PLATING ON THE CONTACT TAILS, NICKEL UNDERPLATE