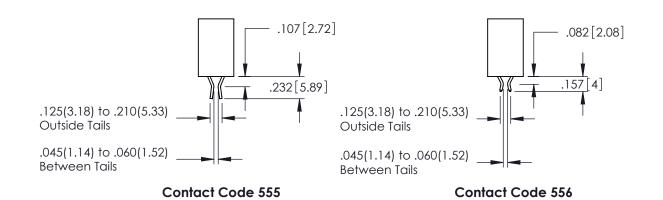

**Contact Code 558** 

Contact Code 559

Contact Code 560

- INSULATOR MATERIAL: THERMOPLASTIC POLYESTER, UL 94V-0 DAP MATERIAL AVAILABLE UPON REQUEST
- CONTACT MATERIAL; COPPER ALLOY

CONTACT PLATING: GOLD ON THE MATING AREA, TIN PLATING ON THE CONTACT TAILS, NICKEL UNDERPLATE

345/395 SERIES CARD EDGE CONNECTOR CONTACT CODE 555,556,558,559,560 DIMENSIONS

YOUR CONNECTION TO QUALITY & SERVICE

|    | ACAD REFERENCE NO. 345-ENG-MASTER |    |        |            |  |
|----|-----------------------------------|----|--------|------------|--|
| S  | DRAWN: R.STA.MONI                 | CA | DATE:M | AY.16/2017 |  |
|    | CHECKED:                          |    | DATE:  |            |  |
| ,  | SCALE: 1:1                        |    | SHEET  | 2 OF 2     |  |
| ED | DRAWING NUMBER                    |    |        | ISSUE      |  |