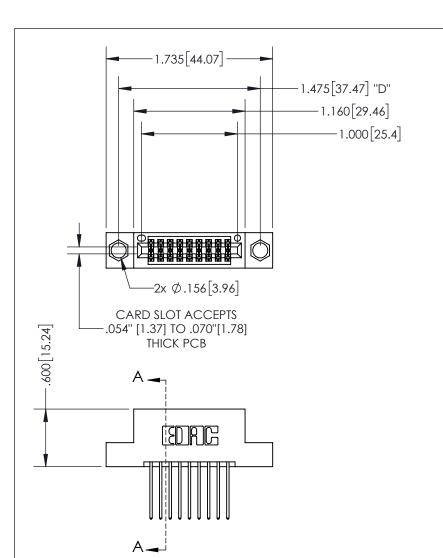

THIS IS A C.A.D. GENERATED DRAWING DO NOT MAKE MANUAL REVISIONS TO MASTER.

ISSUE NUMBER ORIGINAL 1

.160 4.06 POINT OF CONTACT .330[8.38] -.370[9.4] CARD SLOT .150 [3.81]

SECTION A-A

<u>Contact Dimensions:</u> 540-Wire Wrap .025 Sq.(0.64 Sq.) - Tail LG=.560(14.22) .100 (2.54) Contact Spacing x .200 (5.08) Row Spacing

INSULATOR MATERIAL: THERMOPLASTIC PBT, UL 94V-0 CONTACT MATERIAL; COPPER TIN ALLOY CONTACT PLATING: GOLD ON THE MATING AREA, TIN PLATING ON THE CONTACT TAILS, NICKEL UNDERPLATE

345/395 SERIES CARD EDGE CONNECTOR PART NUMBER: 395-018-540-204