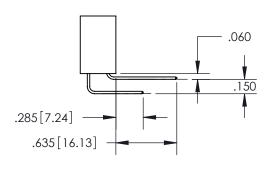

THIS IS A C.A.D. GENERATED DRAWING DO NOT MAKE MANUAL REVISIONS TO MASTER.

ISSUE NUMBER ORIGINAL 1

.160 4.06 POINT OF CONTACT .330[8.38] -.370[9.4] CARD SLOT .150 [3.81]

SECTION A-A

<u>Contact Dimensions:</u> 540-Wire Wrap .025 Sq.(0.64 Sq.) - Tail LG=.560(14.22) .100 (2.54) Contact Spacing x .200 (5.08) Row Spacing

INSULATOR MATERIAL: THERMOPLASTIC PBT, UL 94V-0 CONTACT MATERIAL; COPPER TIN ALLOY CONTACT PLATING: GOLD ON THE MATING AREA, TIN PLATING ON THE CONTACT TAILS, NICKEL UNDERPLATE

345/395 SERIES CARD EDGE CONNECTOR PART NUMBER: 395-018-540-204