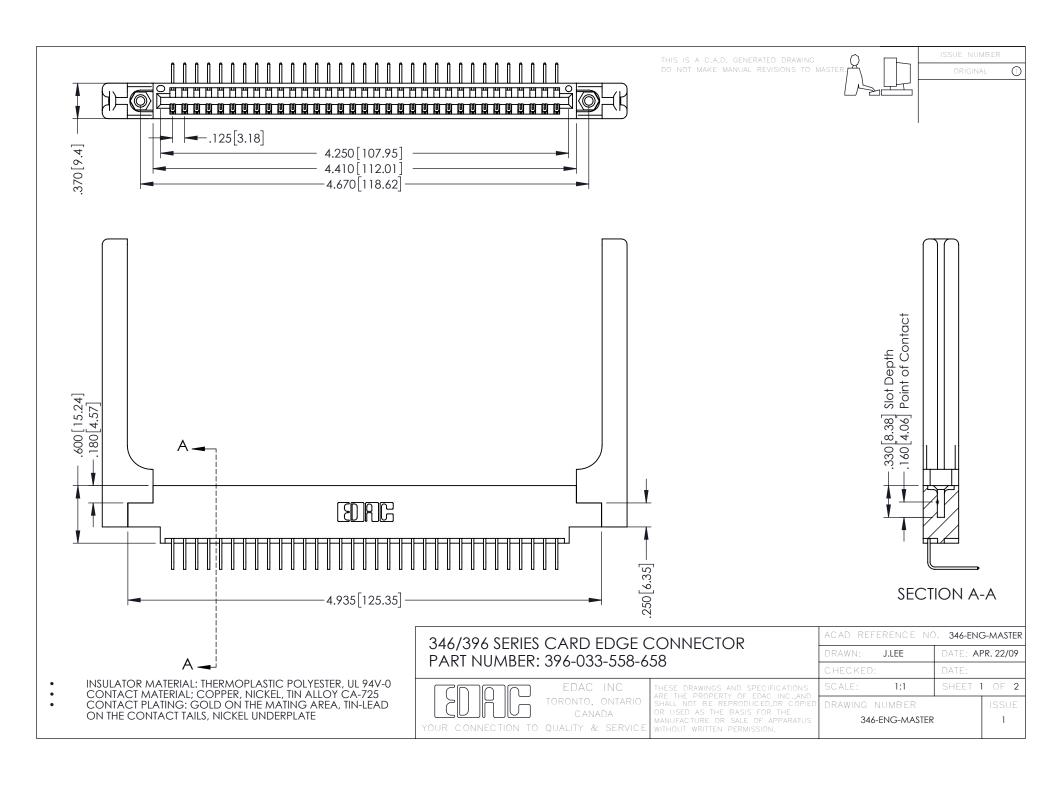

**Contact Code 555** 

**Contact Code 556** 

INSULATOR MATERIAL: THERMOPLASTIC POLYESTER, UL 94V-0 CONTACT MATERIAL; COPPER, NICKEL, TIN ALLOY CA-725

CONTACT PLATING: GOLD ON THE MATING AREA, TIN-LEAD ON THE CONTACT TAILS, NICKEL UNDERPLATE

## 346/396 SERIES CARD EDGE CONNECTOR CONTACT CODE 555,556,558,559,560 DIMENSIONS

YOUR CONNECTION TO QUALITY & SERVICE

|   | ACAD REFERENCE NO. 346-ENG-MASTER |                  |
|---|-----------------------------------|------------------|
|   | DRAWN: J.LEE                      | DATE: APR. 22/09 |
|   | CHECKED:                          | DATE:            |
|   | SCALE: 1:1                        | SHEET 2 OF 2     |
| D | DRAWING NUMBER                    | ISSUE            |

346-ENG-MASTER