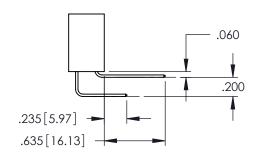

**Contact Code 558** 

Contact Code 559

Contact Code 560

INSULATOR MATERIAL: THERMOPLASTIC POLYESTER, UL 94V-0 DAP MATERIAL AVAILABLE UPON REQUEST

CONTACT MATERIAL; COPPER ALLOY CONTACT PLATING: GOLD ON THE MATING AREA, TIN PLATING ON THE CONTACT TAILS, NICKEL UNDERPLATE

## 345/395 SERIES CARD EDGE CONNECTOR CONTACT CODE 555,556,558,559,560 DIMENSIONS

YOUR CONNECTION TO QUALITY & SERVICE

|   | ACAD REFERENCE N    | 0. 345-ENG-MASTER |  |  |
|---|---------------------|-------------------|--|--|
|   | DRAWN: R.STA.MONICA | DATE:MAY.16/2017  |  |  |
|   | CHECKED:            | DATE:             |  |  |
|   | SCALE: 1:1          | SHEET 2 OF 2      |  |  |
| D | DRAWING NUMBER      | ISSUE             |  |  |