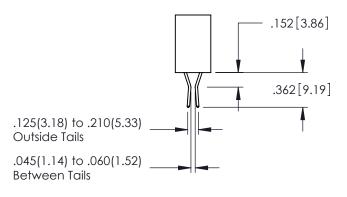

**Contact Code 558** 

Contact Code 559

Contact Code 560

INSULATOR MATERIAL: THERMOPLASTIC POLYESTER, UL 94V-0 DAP MATERIAL AVAILABLE UPON REQUEST

CONTACT MATERIAL; COPPER ALLOY CONTACT PLATING: GOLD ON THE MATING AREA, TIN PLATING ON THE CONTACT TAILS, NICKEL UNDERPLATE

## 345/395 SERIES CARD EDGE CONNECTOR CONTACT CODE 555,556,558,559,560 DIMENSIONS

YOUR CONNECTION TO QUALITY & SERVICE

|   | ACAD REFERENCE N    | 0. 345-ENG-MASTER |  |  |
|---|---------------------|-------------------|--|--|
|   | DRAWN: R.STA.MONICA | DATE:MAY.16/2017  |  |  |
|   | CHECKED:            | DATE:             |  |  |
|   | SCALE: 1:1          | SHEET 2 OF 2      |  |  |
| D | DRAWING NUMBER      | ISSUE             |  |  |