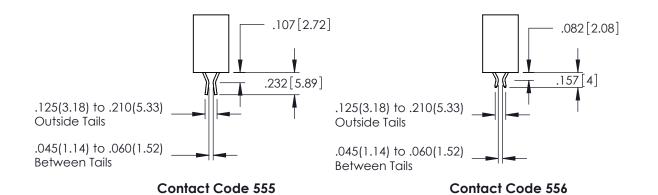

**Contact Code 558** 

Contact Code 559

Contact Code 560

INSULATOR MATERIAL: THERMOPLASTIC POLYESTER, UL 94V-0 DAP MATERIAL AVAILABLE UPON REQUEST

CONTACT MATERIAL; COPPER ALLOY CONTACT PLATING: GOLD ON THE MATING AREA, TIN PLATING ON THE CONTACT TAILS, NICKEL UNDERPLATE

## 345/395 SERIES CARD EDGE CONNECTOR CONTACT CODE 555,556,558,559,560 DIMENSIONS

YOUR CONNECTION TO QUALITY & SERVICE

|   | ACAD REFERENCE N    | 0. 345-ENG-MASTER |  |  |
|---|---------------------|-------------------|--|--|
|   | DRAWN: R.STA.MONICA | DATE:MAY.16/2017  |  |  |
|   | CHECKED:            | DATE:             |  |  |
|   | SCALE: 1:1          | SHEET 2 OF 2      |  |  |
| D | DRAWING NUMBER      | ISSUE             |  |  |