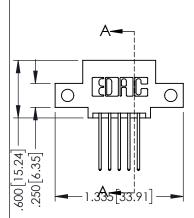

**Contact Code 558** 

Contact Code 559

Contact Code 560

INSULATOR MATERIAL: THERMOPLASTIC POLYESTER, UL 94V-0 DAP MATERIAL AVAILABLE UPON REQUEST

CONTACT MATERIAL; COPPER ALLOY CONTACT PLATING: GOLD ON THE MATING AREA, TIN PLATING ON THE CONTACT TAILS, NICKEL UNDERPLATE

## 345/395 SERIES CARD EDGE CONNECTOR CONTACT CODE 555,556,558,559,560 DIMENSIONS

YOUR CONNECTION TO QUALITY & SERVICE

|   | ACAD REFERENCE N    | 0. 345-ENG-MASTER |  |  |
|---|---------------------|-------------------|--|--|
|   | DRAWN: R.STA.MONICA | DATE:MAY.16/2017  |  |  |
|   | CHECKED:            | DATE:             |  |  |
|   | SCALE: 1:1          | SHEET 2 OF 2      |  |  |
| D | DRAWING NUMBER      | ISSUE             |  |  |