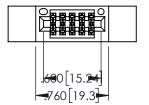

Contact Dimensions: 540-Wire Wrap .025 Sq.(0.64 Sq.) - Tail LG=.560(14.22) .100 (2.54) Contact Spacing x .200 (5.08) Row Spacing

THIS IS A C.A.D. GENERATED DRAWING DO NOT MAKE MANUAL REVISIONS TO MASTER.

ISSUE NUMBER

ORIGINAL

DATE:MAY.16/2017

SHEET 1 OF 2

1

- INSULATOR MATERIAL: THERMOPLASTIC PBT BLACK, UL 94V-0
- CONTACT MATERIAL; COPPER TIN ALLOY
   CONTACT PLATING: GOLD ON THE MATING AREA, TIN PLATING ON THE CONTACT TAILS, NICKEL UNDERPLATE

| <b>,</b>                      | PART NUMBER: 395-010-540-512 |                                                                   |                           |               |
|-------------------------------|------------------------------|-------------------------------------------------------------------|---------------------------|---------------|
| 1 AKT NOMBER, 373-010-340-312 |                              |                                                                   | CHECKE                    | D:            |
|                               | EDAC INC                     | THESE DRAWINGS AND SPECIFICATIONS ARE THE PROPERTY OF EDAC INCAND | SCALE:                    | 1:1           |
|                               | TORONTO, ONTARIO             | SHALL NOT BE REPRODUCED, OR COPIED OR USED AS THE BASIS FOR THE   | ED, OR COPIED DRAWING NUM | NUMBER        |
| YOUR CONNECTION TO            |                              | MANUFACTURE OR SALE OF APPARATUS                                  | 34                        | 45-ENG-MASTER |