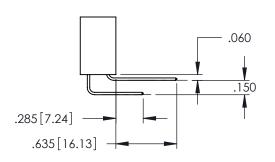

**Contact Code 558** 

Contact Code 559

Contact Code 560

INSULATOR MATERIAL: THERMOPLASTIC POLYESTER, UL 94V-0 DAP MATERIAL AVAILABLE UPON REQUEST

CONTACT MATERIAL; COPPER ALLOY CONTACT PLATING: GOLD ON THE MATING AREA, TIN PLATING ON THE CONTACT TAILS, NICKEL UNDERPLATE

## 345/395 SERIES CARD EDGE CONNECTOR CONTACT CODE 555,556,558,559,560 DIMENSIONS

YOUR CONNECTION TO QUALITY & SERVICE

|   | ACAD REFERENCE N    | 0. 345-ENG-MASTER |  |  |
|---|---------------------|-------------------|--|--|
|   | DRAWN: R.STA.MONICA | DATE:MAY.16/2017  |  |  |
|   | CHECKED:            | DATE:             |  |  |
|   | SCALE: 1:1          | SHEET 2 OF 2      |  |  |
| D | DRAWING NUMBER      | ISSUE             |  |  |