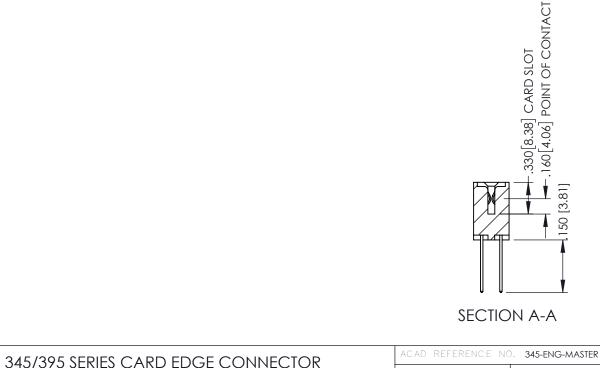

**Contact Code 558** 

Contact Code 559

Contact Code 560

INSULATOR MATERIAL: THERMOPLASTIC POLYESTER, UL 94V-0 DAP MATERIAL AVAILABLE UPON REQUEST

CONTACT MATERIAL; COPPER ALLOY CONTACT PLATING: GOLD ON THE MATING AREA, TIN PLATING ON THE CONTACT TAILS, NICKEL UNDERPLATE

## 345/395 SERIES CARD EDGE CONNECTOR CONTACT CODE 555,556,558,559,560 DIMENSIONS

YOUR CONNECTION TO QUALITY & SERVICE

|   | ACAD REFERENCE N    | 0. 345-ENG-MASTER |  |  |
|---|---------------------|-------------------|--|--|
|   | DRAWN: R.STA.MONICA | DATE:MAY.16/2017  |  |  |
|   | CHECKED:            | DATE:             |  |  |
|   | SCALE: 1:1          | SHEET 2 OF 2      |  |  |
| D | DRAWING NUMBER      | ISSUE             |  |  |

345-ENG-MASTER